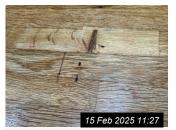

Page 15 of 29 Tenant Initials: \_\_\_\_\_

| 7. KIT | CHEN (CONT.)       |                                                                                                                                                                             |                                                                                                                                                                                                                          |                     |
|--------|--------------------|-----------------------------------------------------------------------------------------------------------------------------------------------------------------------------|--------------------------------------------------------------------------------------------------------------------------------------------------------------------------------------------------------------------------|---------------------|
| Ref    | Name               | Description                                                                                                                                                                 | Condition                                                                                                                                                                                                                | Additional Comments |
| 7.11   | Worktop            | Brown wooden worktop                                                                                                                                                        | Discoloured, stains and wear<br>throughout<br>Worn and discounted around sink<br>Discoloured cut/scratch marks<br>Burn type marks and ring marks                                                                         |                     |
| 7.12   | Wall Units         | White wood laminate walls units White wood laminate doors with chrome handles White wood laminate interior and interior shelving                                            | Light chips and marks to interior edges<br>Scuffs and marks to interiors                                                                                                                                                 |                     |
| 7.13   | Base Units         | White wood laminate base units White wood laminate doors with chrome handles White wood laminate interior with interior shelving and drawers White wood laminate kick board | Corner chip to 1 x interior drawer Scuffs and shaded marks to interior Chipped to interior edges Red scuff to 1 x door exterior Chipped and swelling to base front edge of under sink unit Light chips to interior edges |                     |
| 7.14   | Fridge Freezer     | Indesit fridge freezer 4 x door shelves 3 x glass shelves with white plastic trim 2 x salad crisper drawers 3 x white plastic freezer drawers Serial number: 012065094      | Light scuff type marks to interior<br>Stains to base of salad crisper drawers<br>Heavy chipped section to middle<br>freezer drawer<br>Chipped section to low level of top<br>freezer door                                |                     |
| 7.15   | Oven               | Unbranded oven Glass and stainless steel door with chrome handle 2 x chrome wire shelves Serial number: Not visible                                                         | Heating element to high level hanging slightly loose to right hand side Light burnt on marks to interior base Lightly marked to door interior Black plastic timer attached to oven exterior                              |                     |
| 7.16   | Hob                | Zanussi hob 4 x electric burners                                                                                                                                            | Light usage scratches to top surface<br>Slightly smeary in appearance                                                                                                                                                    |                     |
| 7.17   | Dishwasher         | Indesit dishwasher Stainless steel interior 2 x white plastic coated wire drawers Grey plastic cutlery holder Serial number: 10110 7644                                     | 2 x cracks around power buttons<br>Discoloured and residue marks to<br>interior edges of door                                                                                                                            |                     |
| 7.18   | Washing<br>Machine | Smeg washing machine White plastic soap drawer White plastic door with grey rubber seal 6 x push buttons, 1 x dial and digital display  Serial number: 11980675092313200300 | Soap residue to drawer Light reside marks to interior of seal 2 x fitment holes to exterior for door brackets                                                                                                            |                     |