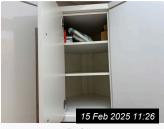

Page 24 of 29 Tenant Initials: \_\_\_\_\_

| 10. BE | DROOM 2 (CONT.) |                                                                                                                                                                                                                                                           |                                                                                                                                                                           |                     |
|--------|-----------------|-----------------------------------------------------------------------------------------------------------------------------------------------------------------------------------------------------------------------------------------------------------|---------------------------------------------------------------------------------------------------------------------------------------------------------------------------|---------------------|
| Ref    | Name            | Description                                                                                                                                                                                                                                               | Condition                                                                                                                                                                 | Additional Comments |
| 10.9   | Window(s)       | 1 x window unit 1 x opening window and 1 x fixed window White painted wooden frame White painted wooden window sill Grey roller blind with metal beaded pull cord White net/voile curtain with chrome rail and chrome curtain holder                      | Light cracks to frame joins otherwise in good order Blind in good working order, pull cord not attached to wall Curtain in good order                                     |                     |
| 10.10  | Desk            | Wall mounted white wooden desk with fitted table holders                                                                                                                                                                                                  | Good condition                                                                                                                                                            |                     |
| 10.11  | Bed / Mattress  | Grey fabric bed frame and matching headboard Under mattress storage White and grey mattress Folded escape ladder with instructions                                                                                                                        | Bed frame in good order Mattress in good order with light spot mark Escape ladder appears in good order, not tested                                                       |                     |
| 10.12  | Wardrobe        | Built in wardrobe 2 x mirrored doors White painted interior Ceiling mounted strip light Metal fitted rail Wall mounted fuse box Metal shelving unit Black and white metal stepladder White metal and blue plastic clothes airer 4 x black framed pictures | Scratches and marks to threshold No picture to 1 x frame 1 x picture with no plastic/glass front Lightly marked to interior Light in working order Contents in good order |                     |
| 10.13  | Contents        | 2 x ceiling mounted speakers 3 x white wooden wall mounted corner shelves 3 x wall mounted white metal shelves 1 x wall mounted black wooden framed picture High level storage cupboard                                                                   | Speakers not tested Contents in good used order High level cupboard not tested due to height                                                                              |                     |