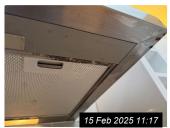

Page 15 of 29 Tenant Initials: \_\_\_\_\_

| 7. KIT | CHEN (CONT.)       |                                                                                                                                                                             |                                                                                                                                                                                                                          |                     |
|--------|--------------------|-----------------------------------------------------------------------------------------------------------------------------------------------------------------------------|--------------------------------------------------------------------------------------------------------------------------------------------------------------------------------------------------------------------------|---------------------|
| Ref    | Name               | Description                                                                                                                                                                 | Condition                                                                                                                                                                                                                | Additional Comments |
| 7.11   | Worktop            | Brown wooden worktop                                                                                                                                                        | Discoloured, stains and wear<br>throughout<br>Worn and discounted around sink<br>Discoloured cut/scratch marks<br>Burn type marks and ring marks                                                                         |                     |
| 7.12   | Wall Units         | White wood laminate walls units White wood laminate doors with chrome handles White wood laminate interior and interior shelving                                            | Light chips and marks to interior edges<br>Scuffs and marks to interiors                                                                                                                                                 |                     |
| 7.13   | Base Units         | White wood laminate base units White wood laminate doors with chrome handles White wood laminate interior with interior shelving and drawers White wood laminate kick board | Corner chip to 1 x interior drawer Scuffs and shaded marks to interior Chipped to interior edges Red scuff to 1 x door exterior Chipped and swelling to base front edge of under sink unit Light chips to interior edges |                     |
| 7.14   | Fridge Freezer     | Indesit fridge freezer 4 x door shelves 3 x glass shelves with white plastic trim 2 x salad crisper drawers 3 x white plastic freezer drawers Serial number: 012065094      | Light scuff type marks to interior<br>Stains to base of salad crisper drawers<br>Heavy chipped section to middle<br>freezer drawer<br>Chipped section to low level of top<br>freezer door                                |                     |
| 7.15   | Oven               | Unbranded oven Glass and stainless steel door with chrome handle 2 x chrome wire shelves Serial number: Not visible                                                         | Heating element to high level hanging slightly loose to right hand side Light burnt on marks to interior base Lightly marked to door interior Black plastic timer attached to oven exterior                              |                     |
| 7.16   | Hob                | Zanussi hob 4 x electric burners                                                                                                                                            | Light usage scratches to top surface<br>Slightly smeary in appearance                                                                                                                                                    |                     |
| 7.17   | Dishwasher         | Indesit dishwasher Stainless steel interior 2 x white plastic coated wire drawers Grey plastic cutlery holder Serial number: 10110 7644                                     | 2 x cracks around power buttons<br>Discoloured and residue marks to<br>interior edges of door                                                                                                                            |                     |
| 7.18   | Washing<br>Machine | Smeg washing machine White plastic soap drawer White plastic door with grey rubber seal 6 x push buttons, 1 x dial and digital display  Serial number: 11980675092313200300 | Soap residue to drawer Light reside marks to interior of seal 2 x fitment holes to exterior for door brackets                                                                                                            |                     |