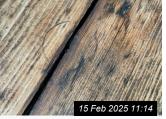

Page 15 of 29 Tenant Initials: \_\_\_\_\_

| 7. KIT | CHEN (CONT.)       |                                                                                                                                                                             |                                                                                                                                                                                                                          |                     |
|--------|--------------------|-----------------------------------------------------------------------------------------------------------------------------------------------------------------------------|--------------------------------------------------------------------------------------------------------------------------------------------------------------------------------------------------------------------------|---------------------|
| Ref    | Name               | Description                                                                                                                                                                 | Condition                                                                                                                                                                                                                | Additional Comments |
| 7.11   | Worktop            | Brown wooden worktop                                                                                                                                                        | Discoloured, stains and wear<br>throughout<br>Worn and discounted around sink<br>Discoloured cut/scratch marks<br>Burn type marks and ring marks                                                                         |                     |
| 7.12   | Wall Units         | White wood laminate walls units White wood laminate doors with chrome handles White wood laminate interior and interior shelving                                            | Light chips and marks to interior edges<br>Scuffs and marks to interiors                                                                                                                                                 |                     |
| 7.13   | Base Units         | White wood laminate base units White wood laminate doors with chrome handles White wood laminate interior with interior shelving and drawers White wood laminate kick board | Corner chip to 1 x interior drawer Scuffs and shaded marks to interior Chipped to interior edges Red scuff to 1 x door exterior Chipped and swelling to base front edge of under sink unit Light chips to interior edges |                     |
| 7.14   | Fridge Freezer     | Indesit fridge freezer 4 x door shelves 3 x glass shelves with white plastic trim 2 x salad crisper drawers 3 x white plastic freezer drawers Serial number: 012065094      | Light scuff type marks to interior<br>Stains to base of salad crisper drawers<br>Heavy chipped section to middle<br>freezer drawer<br>Chipped section to low level of top<br>freezer door                                |                     |
| 7.15   | Oven               | Unbranded oven Glass and stainless steel door with chrome handle 2 x chrome wire shelves Serial number: Not visible                                                         | Heating element to high level hanging slightly loose to right hand side Light burnt on marks to interior base Lightly marked to door interior Black plastic timer attached to oven exterior                              |                     |
| 7.16   | Hob                | Zanussi hob 4 x electric burners                                                                                                                                            | Light usage scratches to top surface<br>Slightly smeary in appearance                                                                                                                                                    |                     |
| 7.17   | Dishwasher         | Indesit dishwasher Stainless steel interior 2 x white plastic coated wire drawers Grey plastic cutlery holder Serial number: 10110 7644                                     | 2 x cracks around power buttons<br>Discoloured and residue marks to<br>interior edges of door                                                                                                                            |                     |
| 7.18   | Washing<br>Machine | Smeg washing machine White plastic soap drawer White plastic door with grey rubber seal 6 x push buttons, 1 x dial and digital display  Serial number: 11980675092313200300 | Soap residue to drawer Light reside marks to interior of seal 2 x fitment holes to exterior for door brackets                                                                                                            |                     |