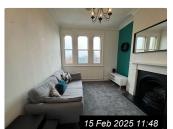

#### 8. RECEPTION

Ref #8

Ref #8

Ref #8

Page 17 of 29 Tenant Initials: \_\_\_

### 8. RECEPTION (CONT.)

Ref Name Description Condition Additional Comments

Ref #8

| Ref  | Name                  | Description                                                                                                                                                                                        | Condition                                           | Additional Comments |
|------|-----------------------|----------------------------------------------------------------------------------------------------------------------------------------------------------------------------------------------------|-----------------------------------------------------|---------------------|
| 8.1  | Door                  | White painted wooden door<br>White painted wooden frame<br>Chrome handles                                                                                                                          | Angle rubs to frame Paint chips to frame            |                     |
| 8.2  | Walls                 | White painted walls                                                                                                                                                                                | Good condition<br>4 x screws                        |                     |
| 8.3  | Ceiling               | White painted ceiling                                                                                                                                                                              | Good condition                                      |                     |
| 8.4  | Skirting              | White painted wooden skirting                                                                                                                                                                      | Good condition                                      |                     |
| 8.5  | Flooring              | Grey fitted carpet                                                                                                                                                                                 | Good condition                                      |                     |
| 8.6  | Heating               | 1 x white metal radiator                                                                                                                                                                           | Radiator not tested                                 |                     |
| 8.7  | Fireplace             | White painted exterior surround and mantlepiece Black granite base Black interior, grate and coal pieces                                                                                           | Good condition                                      |                     |
| 8.8  | Lighting              | 1 x ceiling mounted black metal light fitting with 5 x individual lights with bulbs                                                                                                                | In good working order                               |                     |
| 8.9  | Switches /<br>Sockets | 1 x white plastic light switch<br>5 x white plastic double sockets                                                                                                                                 | Light switch in working order Sockets not tested    |                     |
| 8.10 | Window(s)             | 3 x window units 3 x opening windows and 3 x fixed windows White painted wooden frames White painted wooden window sills 2 x green plastic planters to exterior of windows, 1 x with plastic plant | Light cracks to frame joins otherwise in good order |                     |

Page 19 of 29 Tenant Initials: \_\_\_\_\_

| 8. REC | 8. RECEPTION (CONT.) |                                                                                                                                                                                                             |                                                              |                     |
|--------|----------------------|-------------------------------------------------------------------------------------------------------------------------------------------------------------------------------------------------------------|--------------------------------------------------------------|---------------------|
| Ref    | Name                 | Description                                                                                                                                                                                                 | Condition                                                    | Additional Comments |
| 8.11   | Sofas                | 1 x grey fabric sofa 1 x seat cushion 2 x armrest cushions Black wooden legs 2 x scatter cushions  1 x grey fabric 2-seater sofa 2 x seat cushions 2 x back cushions Black wooden legs 3 x scatter cushions | Good condition                                               |                     |
| 8.12   | Side Table           | White painted distressed design wooden table                                                                                                                                                                | Light stains and marks to top surface                        |                     |
| 8.13   | TV Table             | White laminate TV unit 1 x shelf 1 x cupboard with door Light wooden legs                                                                                                                                   | Good condition Laminate lightly separating to top front edge |                     |
| 8.14   | Shelving             | 2 x wall mounted black metal circular shelving units with light wooden shelves                                                                                                                              | Generally in good order with light shaded mark to 1 x shelf  |                     |
| 8.15   | Mirror               | 1 x wall mounted black wooden framed mirror                                                                                                                                                                 | Good condition                                               |                     |
| 8.16   | Tables               | Nest of 2 x black laminate tables with black metal legs                                                                                                                                                     | Ring marks to top surface of small table                     |                     |
| 8.17   | Contents             | 2 x ceiling mounted speakers                                                                                                                                                                                | Not tested                                                   |                     |