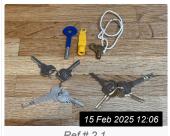

| 2. <b>KE</b> Y | 2. KEYS          |                                                                                                                                                                       |                     |  |
|----------------|------------------|-----------------------------------------------------------------------------------------------------------------------------------------------------------------------|---------------------|--|
| Ref            | Name             | Description                                                                                                                                                           | Additional Comments |  |
| 2.1            | Keys at check in | 2 x front door top lock keys 2 x front door bottom lock keys 2 x communal top lock keys 2 x communal bottom lock keys Gas meter key Radiator key 1 x blue handled key |                     |  |