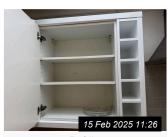

### 7. KITCHEN (CONT.)

Ref Name Description Condition Additional Comments

Ref#7

Ref#7

| Ref  | Name                  | Description                                                                                                                                                                                                                                               | Condition                                                                                                                                                                                               | Additional Comments |
|------|-----------------------|-----------------------------------------------------------------------------------------------------------------------------------------------------------------------------------------------------------------------------------------------------------|---------------------------------------------------------------------------------------------------------------------------------------------------------------------------------------------------------|---------------------|
| 7.1  | Door / Frame          | No door attached<br>White painted wooden door frame                                                                                                                                                                                                       | Light shaded marks to frame                                                                                                                                                                             |                     |
| 7.2  | Walls                 | White painted walls Grey tiled splash back                                                                                                                                                                                                                | Few scuffs and angle chip to painted walls Tiled walls in good order Settlement cracks in places                                                                                                        |                     |
| 7.3  | Ceiling               | White painted ceiling                                                                                                                                                                                                                                     | Settlement cracks in places                                                                                                                                                                             |                     |
| 7.4  | Skirting              | White painted wooden skirting                                                                                                                                                                                                                             | Good order                                                                                                                                                                                              |                     |
| 7.5  | Flooring              | Light grey vinyl flooring                                                                                                                                                                                                                                 | Good condition                                                                                                                                                                                          |                     |
| 7.6  | Heating               | White metal radiator                                                                                                                                                                                                                                      | Not tested                                                                                                                                                                                              |                     |
| 7.7  | Lighting              | 4 x under unit lights Above unit and fridge/freezer unit lights 8 x ceiling mounted spotlights                                                                                                                                                            | 3 x under unit lights not working<br>4 x ceiling mounted lights not working                                                                                                                             |                     |
| 7.8  | Switches /<br>Sockets | 1 x stainless steel light switch 2 x white plastic light switch panels under units 6 x white plastic double sockets                                                                                                                                       | Light switches in working order<br>Sockets not tested                                                                                                                                                   |                     |
| 7.9  | Window(s) /<br>Blinds | 1 x window unit 1 x opening window 1 x fixed window White painted wooden frame White painted wooden window sill Grey roller blind with metal beaded pull cord and clear plastic cord holder  2 x sky light windows Light wooden frames Grey metal handles | Light cracks to corners of frame Windows in good order Blind in good working order Blind beaded cord not attached to wall Sky light windows appear in good order, unable to inspect fully due to height |                     |
| 7.10 | Sink                  | Stainless steel sink Chrome mixer tap Strainer plug                                                                                                                                                                                                       | Tarnished marks to sink interior                                                                                                                                                                        |                     |

Page 15 of 29 Tenant Initials: \_\_\_\_\_

| 7. KIT | CHEN (CONT.)       |                                                                                                                                                                             |                                                                                                                                                                                                                          |                     |
|--------|--------------------|-----------------------------------------------------------------------------------------------------------------------------------------------------------------------------|--------------------------------------------------------------------------------------------------------------------------------------------------------------------------------------------------------------------------|---------------------|
| Ref    | Name               | Description                                                                                                                                                                 | Condition                                                                                                                                                                                                                | Additional Comments |
| 7.11   | Worktop            | Brown wooden worktop                                                                                                                                                        | Discoloured, stains and wear<br>throughout<br>Worn and discounted around sink<br>Discoloured cut/scratch marks<br>Burn type marks and ring marks                                                                         |                     |
| 7.12   | Wall Units         | White wood laminate walls units White wood laminate doors with chrome handles White wood laminate interior and interior shelving                                            | Light chips and marks to interior edges<br>Scuffs and marks to interiors                                                                                                                                                 |                     |
| 7.13   | Base Units         | White wood laminate base units White wood laminate doors with chrome handles White wood laminate interior with interior shelving and drawers White wood laminate kick board | Corner chip to 1 x interior drawer Scuffs and shaded marks to interior Chipped to interior edges Red scuff to 1 x door exterior Chipped and swelling to base front edge of under sink unit Light chips to interior edges |                     |
| 7.14   | Fridge Freezer     | Indesit fridge freezer 4 x door shelves 3 x glass shelves with white plastic trim 2 x salad crisper drawers 3 x white plastic freezer drawers Serial number: 012065094      | Light scuff type marks to interior<br>Stains to base of salad crisper drawers<br>Heavy chipped section to middle<br>freezer drawer<br>Chipped section to low level of top<br>freezer door                                |                     |
| 7.15   | Oven               | Unbranded oven Glass and stainless steel door with chrome handle 2 x chrome wire shelves Serial number: Not visible                                                         | Heating element to high level hanging slightly loose to right hand side Light burnt on marks to interior base Lightly marked to door interior Black plastic timer attached to oven exterior                              |                     |
| 7.16   | Hob                | Zanussi hob 4 x electric burners                                                                                                                                            | Light usage scratches to top surface<br>Slightly smeary in appearance                                                                                                                                                    |                     |
| 7.17   | Dishwasher         | Indesit dishwasher Stainless steel interior 2 x white plastic coated wire drawers Grey plastic cutlery holder Serial number: 10110 7644                                     | 2 x cracks around power buttons<br>Discoloured and residue marks to<br>interior edges of door                                                                                                                            |                     |
| 7.18   | Washing<br>Machine | Smeg washing machine White plastic soap drawer White plastic door with grey rubber seal 6 x push buttons, 1 x dial and digital display  Serial number: 11980675092313200300 | Soap residue to drawer Light reside marks to interior of seal 2 x fitment holes to exterior for door brackets                                                                                                            |                     |