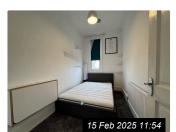

#### 10. BEDROOM 2

Ref #10

Ref #10

Ref #10

Ref #10

Ref #10

Ref #10

Ref #10

Ref #10

Ref #10

Ref #10

Ref #10

Ref #10

Page 23 of 29 Tenant Initials: \_\_\_\_\_

#### 10. BEDROOM 2 (CONT.)

Ref Name Description Condition Additional Comments

Ref #10

Ref #10

Ref #10

Ref #10

Ref #10

Ref #10

Ref #10

Ref #10

Ref #10

Ref #10

Ref #10

| Ref  | Name                  | Description                                                                                   | Condition                                                                       | Additional Comments |
|------|-----------------------|-----------------------------------------------------------------------------------------------|---------------------------------------------------------------------------------|---------------------|
| 10.1 | Door                  | White painted wooden door<br>White painted wooden frame<br>Chrome handles<br>Hook to interior | Patchy paint/yellowing type marks to door interior Small chip to door and frame |                     |
| 10.2 | Walls                 | White painted walls                                                                           | Good condition                                                                  |                     |
| 10.3 | Ceiling               | White painted ceiling                                                                         | Good condition                                                                  |                     |
| 10.4 | Skirting              | White painted wooden skirting                                                                 | Good condition                                                                  |                     |
| 10.5 | Flooring              | Grey fitted carpet                                                                            | Good condition                                                                  |                     |
| 10.6 | Heating               | 1 x white metal radiator                                                                      | Radiator not tested                                                             |                     |
| 10.7 | Lighting              | 1 x ceiling mounted light fitting<br>White shade                                              | In good working order                                                           |                     |
| 10.8 | Switches /<br>Sockets | 1 x white plastic double socket                                                               | Socket not tested                                                               |                     |