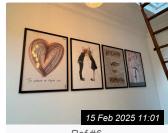

Page 10 of 29 Tenant Initials: \_\_\_\_\_

| 6. ENT | 6. ENTRANCE & HALLWAY (CONT.) |                                                                                                                                                                                                    |                                                                                                                                                                                   |                     |  |
|--------|-------------------------------|----------------------------------------------------------------------------------------------------------------------------------------------------------------------------------------------------|-----------------------------------------------------------------------------------------------------------------------------------------------------------------------------------|---------------------|--|
| Ref    | Name                          | Description                                                                                                                                                                                        | Condition                                                                                                                                                                         | Additional Comments |  |
| 6.13   | Shoe Holder                   | White plastic shoe holder 2 x pull down shoe compartments                                                                                                                                          | In good order                                                                                                                                                                     |                     |  |
| 6.14   | Storage Unit                  | White wood laminate storage unit 4 x white wooden drawers with metal handles 4 x open compartments 2 x cupboards with black wooden doors with metal handles                                        | Scratches and scuff marks to bases<br>and shelves<br>Scratches, scuffs and circular stain to<br>top surface<br>Red scuff to front edge of unit                                    |                     |  |
| 6.15   | Music System                  | JVC music system with speaker unit and remote controls                                                                                                                                             | Good condition<br>Not tested                                                                                                                                                      |                     |  |
| 6.16   | Pictures                      | 4 x wall mounted black wooden framed pictures                                                                                                                                                      | Good condition                                                                                                                                                                    |                     |  |
| 6.17   | Contents                      | 2 x ceiling mounted speakers Wall mounted Drayton thermostat White plastic Virgin Media WiFi booster plug in Metal access panel bar Wall mounted beige and grey plastic unit 1 x fire extinguisher | Speakers not tested Power seen to Drayton thermostat Wifi plug in not tested Access panel metal bar appears in good order No power seen to plastic unit Fire extinguisher as seen |                     |  |