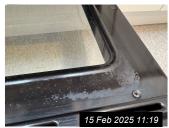

Page 15 of 29 Tenant Initials: \_\_\_\_\_

| 7. KIT | CHEN (CONT.)       |                                                                                                                                                                             |                                                                                                                                                                                                                          |                     |
|--------|--------------------|-----------------------------------------------------------------------------------------------------------------------------------------------------------------------------|--------------------------------------------------------------------------------------------------------------------------------------------------------------------------------------------------------------------------|---------------------|
| Ref    | Name               | Description                                                                                                                                                                 | Condition                                                                                                                                                                                                                | Additional Comments |
| 7.11   | Worktop            | Brown wooden worktop                                                                                                                                                        | Discoloured, stains and wear<br>throughout<br>Worn and discounted around sink<br>Discoloured cut/scratch marks<br>Burn type marks and ring marks                                                                         |                     |
| 7.12   | Wall Units         | White wood laminate walls units White wood laminate doors with chrome handles White wood laminate interior and interior shelving                                            | Light chips and marks to interior edges<br>Scuffs and marks to interiors                                                                                                                                                 |                     |
| 7.13   | Base Units         | White wood laminate base units White wood laminate doors with chrome handles White wood laminate interior with interior shelving and drawers White wood laminate kick board | Corner chip to 1 x interior drawer Scuffs and shaded marks to interior Chipped to interior edges Red scuff to 1 x door exterior Chipped and swelling to base front edge of under sink unit Light chips to interior edges |                     |
| 7.14   | Fridge Freezer     | Indesit fridge freezer 4 x door shelves 3 x glass shelves with white plastic trim 2 x salad crisper drawers 3 x white plastic freezer drawers Serial number: 012065094      | Light scuff type marks to interior<br>Stains to base of salad crisper drawers<br>Heavy chipped section to middle<br>freezer drawer<br>Chipped section to low level of top<br>freezer door                                |                     |
| 7.15   | Oven               | Unbranded oven Glass and stainless steel door with chrome handle 2 x chrome wire shelves Serial number: Not visible                                                         | Heating element to high level hanging slightly loose to right hand side Light burnt on marks to interior base Lightly marked to door interior Black plastic timer attached to oven exterior                              |                     |
| 7.16   | Hob                | Zanussi hob 4 x electric burners                                                                                                                                            | Light usage scratches to top surface<br>Slightly smeary in appearance                                                                                                                                                    |                     |
| 7.17   | Dishwasher         | Indesit dishwasher Stainless steel interior 2 x white plastic coated wire drawers Grey plastic cutlery holder Serial number: 10110 7644                                     | 2 x cracks around power buttons<br>Discoloured and residue marks to<br>interior edges of door                                                                                                                            |                     |
| 7.18   | Washing<br>Machine | Smeg washing machine White plastic soap drawer White plastic door with grey rubber seal 6 x push buttons, 1 x dial and digital display  Serial number: 11980675092313200300 | Soap residue to drawer Light reside marks to interior of seal 2 x fitment holes to exterior for door brackets                                                                                                            |                     |