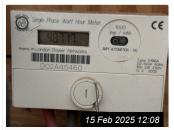

| 3. METER READINGS |                |                                                                                |         |                     |
|-------------------|----------------|--------------------------------------------------------------------------------|---------|---------------------|
| Ref               | Name           | Description                                                                    | Reading | Additional Comments |
| 3.1               | Electric Meter | Location: communal hallway cupboard<br>Access: N/A<br>Serial number: DO2A45460 | 48717   |                     |