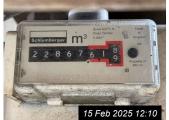

Meter 1:

Serial number: S158719

Meter 2:

Serial number: G4 A00171160001

Meter 3:

Serial number: G4 K3081954 13 01

Meter 1 Reading: 6404

Reading

Meter 2 Reading: 22867.618

Meter 3 Reading: 08172.365

Ref # 3.2

Ref # 3.2

Ref # 3.2

| 4. ALA | 4. ALARMS                                                     |                             |                    |  |  |
|--------|---------------------------------------------------------------|-----------------------------|--------------------|--|--|
| Ref    | Ref Name Location Room & Floor Test Result Additional Comment |                             |                    |  |  |
| 4.1    | Smoke Alarm                                                   | Location: hallway top level | Tested and working |  |  |