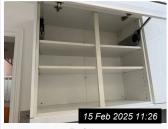

Page 24 of 29 Tenant Initials: \_\_\_\_\_

| 10. BE | DROOM 2 (CONT.) |                                                                                                                                                                                                                                                           |                                                                                                                                                                           |                     |
|--------|-----------------|-----------------------------------------------------------------------------------------------------------------------------------------------------------------------------------------------------------------------------------------------------------|---------------------------------------------------------------------------------------------------------------------------------------------------------------------------|---------------------|
| Ref    | Name            | Description                                                                                                                                                                                                                                               | Condition                                                                                                                                                                 | Additional Comments |
| 10.9   | Window(s)       | 1 x window unit 1 x opening window and 1 x fixed window White painted wooden frame White painted wooden window sill Grey roller blind with metal beaded pull cord White net/voile curtain with chrome rail and chrome curtain holder                      | Light cracks to frame joins otherwise in good order Blind in good working order, pull cord not attached to wall Curtain in good order                                     |                     |
| 10.10  | Desk            | Wall mounted white wooden desk with fitted table holders                                                                                                                                                                                                  | Good condition                                                                                                                                                            |                     |
| 10.11  | Bed / Mattress  | Grey fabric bed frame and matching headboard Under mattress storage White and grey mattress Folded escape ladder with instructions                                                                                                                        | Bed frame in good order Mattress in good order with light spot mark Escape ladder appears in good order, not tested                                                       |                     |
| 10.12  | Wardrobe        | Built in wardrobe 2 x mirrored doors White painted interior Ceiling mounted strip light Metal fitted rail Wall mounted fuse box Metal shelving unit Black and white metal stepladder White metal and blue plastic clothes airer 4 x black framed pictures | Scratches and marks to threshold No picture to 1 x frame 1 x picture with no plastic/glass front Lightly marked to interior Light in working order Contents in good order |                     |
| 10.13  | Contents        | 2 x ceiling mounted speakers 3 x white wooden wall mounted corner shelves 3 x wall mounted white metal shelves 1 x wall mounted black wooden framed picture High level storage cupboard                                                                   | Speakers not tested Contents in good used order High level cupboard not tested due to height                                                                              |                     |