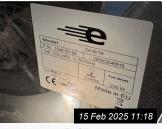

Page 15 of 29 Tenant Initials: \_\_\_\_\_

| 7. KIT | CHEN (CONT.)       |                                                                                                                                                                             |                                                                                                                                                                                                                          |                     |
|--------|--------------------|-----------------------------------------------------------------------------------------------------------------------------------------------------------------------------|--------------------------------------------------------------------------------------------------------------------------------------------------------------------------------------------------------------------------|---------------------|
| Ref    | Name               | Description                                                                                                                                                                 | Condition                                                                                                                                                                                                                | Additional Comments |
| 7.11   | Worktop            | Brown wooden worktop                                                                                                                                                        | Discoloured, stains and wear<br>throughout<br>Worn and discounted around sink<br>Discoloured cut/scratch marks<br>Burn type marks and ring marks                                                                         |                     |
| 7.12   | Wall Units         | White wood laminate walls units White wood laminate doors with chrome handles White wood laminate interior and interior shelving                                            | Light chips and marks to interior edges<br>Scuffs and marks to interiors                                                                                                                                                 |                     |
| 7.13   | Base Units         | White wood laminate base units White wood laminate doors with chrome handles White wood laminate interior with interior shelving and drawers White wood laminate kick board | Corner chip to 1 x interior drawer Scuffs and shaded marks to interior Chipped to interior edges Red scuff to 1 x door exterior Chipped and swelling to base front edge of under sink unit Light chips to interior edges |                     |
| 7.14   | Fridge Freezer     | Indesit fridge freezer 4 x door shelves 3 x glass shelves with white plastic trim 2 x salad crisper drawers 3 x white plastic freezer drawers Serial number: 012065094      | Light scuff type marks to interior<br>Stains to base of salad crisper drawers<br>Heavy chipped section to middle<br>freezer drawer<br>Chipped section to low level of top<br>freezer door                                |                     |
| 7.15   | Oven               | Unbranded oven Glass and stainless steel door with chrome handle 2 x chrome wire shelves Serial number: Not visible                                                         | Heating element to high level hanging slightly loose to right hand side Light burnt on marks to interior base Lightly marked to door interior Black plastic timer attached to oven exterior                              |                     |
| 7.16   | Hob                | Zanussi hob 4 x electric burners                                                                                                                                            | Light usage scratches to top surface<br>Slightly smeary in appearance                                                                                                                                                    |                     |
| 7.17   | Dishwasher         | Indesit dishwasher Stainless steel interior 2 x white plastic coated wire drawers Grey plastic cutlery holder Serial number: 10110 7644                                     | 2 x cracks around power buttons<br>Discoloured and residue marks to<br>interior edges of door                                                                                                                            |                     |
| 7.18   | Washing<br>Machine | Smeg washing machine White plastic soap drawer White plastic door with grey rubber seal 6 x push buttons, 1 x dial and digital display  Serial number: 11980675092313200300 | Soap residue to drawer Light reside marks to interior of seal 2 x fitment holes to exterior for door brackets                                                                                                            |                     |