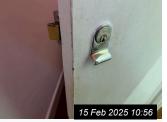

| 6. EN | 6. ENTRANCE & HALLWAY (CONT.) |                                                                                                                                                                                                                               |                                                                                                                                                                                    |                     |  |
|-------|-------------------------------|-------------------------------------------------------------------------------------------------------------------------------------------------------------------------------------------------------------------------------|------------------------------------------------------------------------------------------------------------------------------------------------------------------------------------|---------------------|--|
| Ref   | Name                          | Description                                                                                                                                                                                                                   | Condition                                                                                                                                                                          | Additional Comments |  |
| Ref   | Name                          | Description                                                                                                                                                                                                                   | Condition                                                                                                                                                                          | Additional Comments |  |
| 6.1   | Door Exterior                 | White painted wooden door<br>White painted wooden frame<br>2 x chrome locks                                                                                                                                                   | Scuffs and shaded marks to door<br>Chips to edges of door<br>Scuffs and shaded marks to frame                                                                                      |                     |  |
| 6.2   | Door Interior                 | White painted wooden door White painted wooden frame Chrome handle and lock Chrome twist lock                                                                                                                                 | Scuffs and shaded marks to door<br>Small angle chips to door<br>Heavy angle chip to leading edge of<br>door near twist lock<br>Lightly scuffed to frame<br>Shaded to edges of door |                     |  |
| 6.3   | Walls                         | White painted walls                                                                                                                                                                                                           | Good condition                                                                                                                                                                     |                     |  |
| 6.4   | Ceiling                       | White painted ceiling White painted wooden access panel                                                                                                                                                                       | Ceiling in good condition Access panel slightly shaded                                                                                                                             |                     |  |
| 6.5   | Skirting                      | White painted wooden skirting                                                                                                                                                                                                 | Good condition                                                                                                                                                                     |                     |  |
| 6.6   | Flooring                      | Grey fitted carpet Fitted coir door mat on entrance                                                                                                                                                                           | Grey carpet in good condition Door mat in good condition                                                                                                                           |                     |  |
| 6.7   | Heating                       | White metal radiator with white painted wooden radiator cover                                                                                                                                                                 | Radiator not tested or fully inspected due to cover Cover in good order                                                                                                            |                     |  |
| 6.8   | Lighting                      | 1 x circular ceiling mounted light fitting<br>Ceiling mounted light fitting with brass<br>effect decorative shade<br>Ceiling mounted black metal light fitting<br>with 6 x rope hanging lights with large<br>decorative bulbs | All in working order                                                                                                                                                               |                     |  |
| 6.9   | Window(s)                     | High level window 2 x opening windows with coloured glazed panels White painted wooden frame Chrome bolt lock and hook lock                                                                                                   | Difficult to inspect fully due to height otherwise appears in good order                                                                                                           |                     |  |
| 6.10  | Storage<br>Cupboard           | 2 x white painted sliding doors with white metal handles Wooden interior                                                                                                                                                      | In good cupboard condition                                                                                                                                                         |                     |  |
| 6.11  | Switches /<br>Sockets         | 6 x white plastic light switches 2 x white plastic double sockets                                                                                                                                                             | Light switches in working order Sockets not tested                                                                                                                                 |                     |  |
| 6.12  | Loft Hatch                    | Open loft hatch with white painted wooden frame Dark wooden fitted loft ladders                                                                                                                                               | Loft hatch and frame appear in good order Ladder appears in good used order with scratches and marks due to use                                                                    |                     |  |