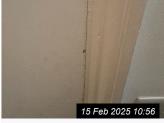

| 6. EN | 6. ENTRANCE & HALLWAY (CONT.) |                                                                                                                                                                                                                               |                                                                                                                                                                                    |                     |  |
|-------|-------------------------------|-------------------------------------------------------------------------------------------------------------------------------------------------------------------------------------------------------------------------------|------------------------------------------------------------------------------------------------------------------------------------------------------------------------------------|---------------------|--|
| Ref   | Name                          | Description                                                                                                                                                                                                                   | Condition                                                                                                                                                                          | Additional Comments |  |
| Ref   | Name                          | Description                                                                                                                                                                                                                   | Condition                                                                                                                                                                          | Additional Comments |  |
| 6.1   | Door Exterior                 | White painted wooden door<br>White painted wooden frame<br>2 x chrome locks                                                                                                                                                   | Scuffs and shaded marks to door<br>Chips to edges of door<br>Scuffs and shaded marks to frame                                                                                      |                     |  |
| 6.2   | Door Interior                 | White painted wooden door White painted wooden frame Chrome handle and lock Chrome twist lock                                                                                                                                 | Scuffs and shaded marks to door<br>Small angle chips to door<br>Heavy angle chip to leading edge of<br>door near twist lock<br>Lightly scuffed to frame<br>Shaded to edges of door |                     |  |
| 6.3   | Walls                         | White painted walls                                                                                                                                                                                                           | Good condition                                                                                                                                                                     |                     |  |
| 6.4   | Ceiling                       | White painted ceiling White painted wooden access panel                                                                                                                                                                       | Ceiling in good condition Access panel slightly shaded                                                                                                                             |                     |  |
| 6.5   | Skirting                      | White painted wooden skirting                                                                                                                                                                                                 | Good condition                                                                                                                                                                     |                     |  |
| 6.6   | Flooring                      | Grey fitted carpet Fitted coir door mat on entrance                                                                                                                                                                           | Grey carpet in good condition Door mat in good condition                                                                                                                           |                     |  |
| 6.7   | Heating                       | White metal radiator with white painted wooden radiator cover                                                                                                                                                                 | Radiator not tested or fully inspected due to cover Cover in good order                                                                                                            |                     |  |
| 6.8   | Lighting                      | 1 x circular ceiling mounted light fitting<br>Ceiling mounted light fitting with brass<br>effect decorative shade<br>Ceiling mounted black metal light fitting<br>with 6 x rope hanging lights with large<br>decorative bulbs | All in working order                                                                                                                                                               |                     |  |
| 6.9   | Window(s)                     | High level window 2 x opening windows with coloured glazed panels White painted wooden frame Chrome bolt lock and hook lock                                                                                                   | Difficult to inspect fully due to height otherwise appears in good order                                                                                                           |                     |  |
| 6.10  | Storage<br>Cupboard           | 2 x white painted sliding doors with white metal handles Wooden interior                                                                                                                                                      | In good cupboard condition                                                                                                                                                         |                     |  |
| 6.11  | Switches /<br>Sockets         | 6 x white plastic light switches 2 x white plastic double sockets                                                                                                                                                             | Light switches in working order Sockets not tested                                                                                                                                 |                     |  |
| 6.12  | Loft Hatch                    | Open loft hatch with white painted wooden frame Dark wooden fitted loft ladders                                                                                                                                               | Loft hatch and frame appear in good order Ladder appears in good used order with scratches and marks due to use                                                                    |                     |  |