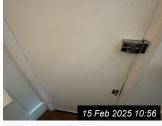

Page 10 of 29 Tenant Initials: \_\_\_\_\_

| 6. ENT | 6. ENTRANCE & HALLWAY (CONT.) |                                                                                                                                                                                                    |                                                                                                                                                                                   |                     |  |
|--------|-------------------------------|----------------------------------------------------------------------------------------------------------------------------------------------------------------------------------------------------|-----------------------------------------------------------------------------------------------------------------------------------------------------------------------------------|---------------------|--|
| Ref    | Name                          | Description                                                                                                                                                                                        | Condition                                                                                                                                                                         | Additional Comments |  |
| 6.13   | Shoe Holder                   | White plastic shoe holder 2 x pull down shoe compartments                                                                                                                                          | In good order                                                                                                                                                                     |                     |  |
| 6.14   | Storage Unit                  | White wood laminate storage unit 4 x white wooden drawers with metal handles 4 x open compartments 2 x cupboards with black wooden doors with metal handles                                        | Scratches and scuff marks to bases<br>and shelves<br>Scratches, scuffs and circular stain to<br>top surface<br>Red scuff to front edge of unit                                    |                     |  |
| 6.15   | Music System                  | JVC music system with speaker unit and remote controls                                                                                                                                             | Good condition<br>Not tested                                                                                                                                                      |                     |  |
| 6.16   | Pictures                      | 4 x wall mounted black wooden framed pictures                                                                                                                                                      | Good condition                                                                                                                                                                    |                     |  |
| 6.17   | Contents                      | 2 x ceiling mounted speakers Wall mounted Drayton thermostat White plastic Virgin Media WiFi booster plug in Metal access panel bar Wall mounted beige and grey plastic unit 1 x fire extinguisher | Speakers not tested Power seen to Drayton thermostat Wifi plug in not tested Access panel metal bar appears in good order No power seen to plastic unit Fire extinguisher as seen |                     |  |