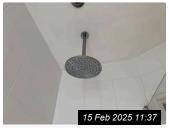

Ref #11

Ref #11

Ref #11

Ref #11

Ref #11

Ref #11

Page 26 of 29 Tenant Initials: \_\_\_\_\_

| Ref   | Name      | Description                                                                                                                                                                                                                                        | Condition                                                                                                                       | Additional Comments |
|-------|-----------|----------------------------------------------------------------------------------------------------------------------------------------------------------------------------------------------------------------------------------------------------|---------------------------------------------------------------------------------------------------------------------------------|---------------------|
| Ref   | Name      | Description                                                                                                                                                                                                                                        | Condition                                                                                                                       | Additional Comments |
| 11.1  | Door      | White painted wooden door<br>Chrome handles and twist lock<br>White painted wooden frame<br>Chrome hook                                                                                                                                            | Lock not working Door and frame in good order                                                                                   |                     |
| 11.2  | Walls     | White tiled walls with black tiled strip to mid level                                                                                                                                                                                              | Light discolouration to grouting Mould marks to grouting around toilet                                                          |                     |
| 11.3  | Ceiling   | White painted ceiling                                                                                                                                                                                                                              | Good condition                                                                                                                  |                     |
| 11.4  | Flooring  | Black and white vinyl tile effect flooring                                                                                                                                                                                                         | Slightly cracked on ridge and slightly lifting to edge of tile                                                                  |                     |
| 11.5  | Heating   | Chrome towel rail radiator                                                                                                                                                                                                                         | Not tested                                                                                                                      |                     |
| 11.6  | Lighting  | 5 x ceiling mounted spotlights                                                                                                                                                                                                                     | 3 x not working                                                                                                                 |                     |
| 11.7  | Window(s) | 1 x window unit 1 x opening window and 1 x fixed window White painted wooden frame White painted wooden window sill                                                                                                                                | Light cracks to frame                                                                                                           |                     |
| 11.8  | Toilet    | White enamel toilet<br>Chrome effect flush buttons<br>White plastic seat and lid                                                                                                                                                                   | Good condition                                                                                                                  |                     |
| 11.9  | Sink      | White enamel sink Chrome mixer tap and twist plug                                                                                                                                                                                                  | Good condition                                                                                                                  |                     |
| 11.10 | Bath      | White plastic bath Clear glass shower screen Chrome effect mixer tap Chrome ceiling mounted shower head Black wooden bath shelf White wood laminate bath panel Black and green glass cleaner                                                       | Small chips to base of bath Slight swelling to top edge of bath panel Light discolour to sealant                                |                     |
| 11.11 | Contents  | Wall mounted bathroom cabinet with mirrored door and interior shelves Wall mounted chrome toilet roll holder Black plastic toilet brush and holder Black plastic bin 2 x ceiling mounted speakers White wood laminate drawer unit with 2 x drawers | Silvering to edges of mirrored door to bathroom cabinet Speakers not tested Pink stain to top edge of top drawer of drawer unit |                     |