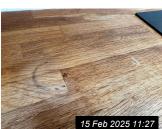

Page 15 of 29 Tenant Initials: \_\_\_\_\_

| 7. KIT | CHEN (CONT.)       |                                                                                                                                                                             |                                                                                                                                                                                                                          |                     |
|--------|--------------------|-----------------------------------------------------------------------------------------------------------------------------------------------------------------------------|--------------------------------------------------------------------------------------------------------------------------------------------------------------------------------------------------------------------------|---------------------|
| Ref    | Name               | Description                                                                                                                                                                 | Condition                                                                                                                                                                                                                | Additional Comments |
| 7.11   | Worktop            | Brown wooden worktop                                                                                                                                                        | Discoloured, stains and wear<br>throughout<br>Worn and discounted around sink<br>Discoloured cut/scratch marks<br>Burn type marks and ring marks                                                                         |                     |
| 7.12   | Wall Units         | White wood laminate walls units White wood laminate doors with chrome handles White wood laminate interior and interior shelving                                            | Light chips and marks to interior edges<br>Scuffs and marks to interiors                                                                                                                                                 |                     |
| 7.13   | Base Units         | White wood laminate base units White wood laminate doors with chrome handles White wood laminate interior with interior shelving and drawers White wood laminate kick board | Corner chip to 1 x interior drawer Scuffs and shaded marks to interior Chipped to interior edges Red scuff to 1 x door exterior Chipped and swelling to base front edge of under sink unit Light chips to interior edges |                     |
| 7.14   | Fridge Freezer     | Indesit fridge freezer 4 x door shelves 3 x glass shelves with white plastic trim 2 x salad crisper drawers 3 x white plastic freezer drawers Serial number: 012065094      | Light scuff type marks to interior<br>Stains to base of salad crisper drawers<br>Heavy chipped section to middle<br>freezer drawer<br>Chipped section to low level of top<br>freezer door                                |                     |
| 7.15   | Oven               | Unbranded oven Glass and stainless steel door with chrome handle 2 x chrome wire shelves Serial number: Not visible                                                         | Heating element to high level hanging slightly loose to right hand side Light burnt on marks to interior base Lightly marked to door interior Black plastic timer attached to oven exterior                              |                     |
| 7.16   | Hob                | Zanussi hob 4 x electric burners                                                                                                                                            | Light usage scratches to top surface<br>Slightly smeary in appearance                                                                                                                                                    |                     |
| 7.17   | Dishwasher         | Indesit dishwasher Stainless steel interior 2 x white plastic coated wire drawers Grey plastic cutlery holder Serial number: 10110 7644                                     | 2 x cracks around power buttons<br>Discoloured and residue marks to<br>interior edges of door                                                                                                                            |                     |
| 7.18   | Washing<br>Machine | Smeg washing machine White plastic soap drawer White plastic door with grey rubber seal 6 x push buttons, 1 x dial and digital display  Serial number: 11980675092313200300 | Soap residue to drawer Light reside marks to interior of seal 2 x fitment holes to exterior for door brackets                                                                                                            |                     |