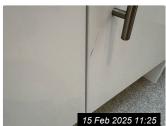

| 6. EN | 6. ENTRANCE & HALLWAY (CONT.) |                                                                                                                                                                                                                               |                                                                                                                                                                                    |                     |  |
|-------|-------------------------------|-------------------------------------------------------------------------------------------------------------------------------------------------------------------------------------------------------------------------------|------------------------------------------------------------------------------------------------------------------------------------------------------------------------------------|---------------------|--|
| Ref   | Name                          | Description                                                                                                                                                                                                                   | Condition                                                                                                                                                                          | Additional Comments |  |
| Ref   | Name                          | Description                                                                                                                                                                                                                   | Condition                                                                                                                                                                          | Additional Comments |  |
| 6.1   | Door Exterior                 | White painted wooden door<br>White painted wooden frame<br>2 x chrome locks                                                                                                                                                   | Scuffs and shaded marks to door<br>Chips to edges of door<br>Scuffs and shaded marks to frame                                                                                      |                     |  |
| 6.2   | Door Interior                 | White painted wooden door White painted wooden frame Chrome handle and lock Chrome twist lock                                                                                                                                 | Scuffs and shaded marks to door<br>Small angle chips to door<br>Heavy angle chip to leading edge of<br>door near twist lock<br>Lightly scuffed to frame<br>Shaded to edges of door |                     |  |
| 6.3   | Walls                         | White painted walls                                                                                                                                                                                                           | Good condition                                                                                                                                                                     |                     |  |
| 6.4   | Ceiling                       | White painted ceiling White painted wooden access panel                                                                                                                                                                       | Ceiling in good condition Access panel slightly shaded                                                                                                                             |                     |  |
| 6.5   | Skirting                      | White painted wooden skirting                                                                                                                                                                                                 | Good condition                                                                                                                                                                     |                     |  |
| 6.6   | Flooring                      | Grey fitted carpet Fitted coir door mat on entrance                                                                                                                                                                           | Grey carpet in good condition Door mat in good condition                                                                                                                           |                     |  |
| 6.7   | Heating                       | White metal radiator with white painted wooden radiator cover                                                                                                                                                                 | Radiator not tested or fully inspected due to cover Cover in good order                                                                                                            |                     |  |
| 6.8   | Lighting                      | 1 x circular ceiling mounted light fitting<br>Ceiling mounted light fitting with brass<br>effect decorative shade<br>Ceiling mounted black metal light fitting<br>with 6 x rope hanging lights with large<br>decorative bulbs | All in working order                                                                                                                                                               |                     |  |
| 6.9   | Window(s)                     | High level window 2 x opening windows with coloured glazed panels White painted wooden frame Chrome bolt lock and hook lock                                                                                                   | Difficult to inspect fully due to height otherwise appears in good order                                                                                                           |                     |  |
| 6.10  | Storage<br>Cupboard           | 2 x white painted sliding doors with white metal handles Wooden interior                                                                                                                                                      | In good cupboard condition                                                                                                                                                         |                     |  |
| 6.11  | Switches /<br>Sockets         | 6 x white plastic light switches 2 x white plastic double sockets                                                                                                                                                             | Light switches in working order Sockets not tested                                                                                                                                 |                     |  |
| 6.12  | Loft Hatch                    | Open loft hatch with white painted wooden frame Dark wooden fitted loft ladders                                                                                                                                               | Loft hatch and frame appear in good order Ladder appears in good used order with scratches and marks due to use                                                                    |                     |  |