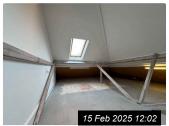

#### 12. LOFT

Ref #12

Ref #12

Ref #12

Ref #12

Ref #12

Ref #12

Ref #12

Ref #12

Ref #12

Ref #12

Ref #12

Ref #12

Ref #12

Ref #12

Ref #12

| Ref  | Name     | Description                           | Condition                                                      | Additional Comments |
|------|----------|---------------------------------------|----------------------------------------------------------------|---------------------|
| 12.1 | Door     | Grey painted loft hatch               | Good order                                                     |                     |
| 12.2 | Walls    | White painted walls with wooden beams | Few panels to low level not painted Cable protruding from hole |                     |
| 12.3 | Ceiling  | White painted ceiling                 | Good condition                                                 |                     |
| 12.4 | Skirting | White painted wooden skirting         | Good condition                                                 |                     |
| 12.5 | Flooring | Wooden floorboards                    | Good loft condition Painted grey in areas Discoloured marks    |                     |