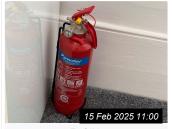

Page 10 of 29 Tenant Initials: \_\_\_\_\_

| 6. ENT | 6. ENTRANCE & HALLWAY (CONT.) |                                                                                                                                                                                                    |                                                                                                                                                                                   |                     |  |
|--------|-------------------------------|----------------------------------------------------------------------------------------------------------------------------------------------------------------------------------------------------|-----------------------------------------------------------------------------------------------------------------------------------------------------------------------------------|---------------------|--|
| Ref    | Name                          | Description                                                                                                                                                                                        | Condition                                                                                                                                                                         | Additional Comments |  |
| 6.13   | Shoe Holder                   | White plastic shoe holder 2 x pull down shoe compartments                                                                                                                                          | In good order                                                                                                                                                                     |                     |  |
| 6.14   | Storage Unit                  | White wood laminate storage unit 4 x white wooden drawers with metal handles 4 x open compartments 2 x cupboards with black wooden doors with metal handles                                        | Scratches and scuff marks to bases<br>and shelves<br>Scratches, scuffs and circular stain to<br>top surface<br>Red scuff to front edge of unit                                    |                     |  |
| 6.15   | Music System                  | JVC music system with speaker unit and remote controls                                                                                                                                             | Good condition<br>Not tested                                                                                                                                                      |                     |  |
| 6.16   | Pictures                      | 4 x wall mounted black wooden framed pictures                                                                                                                                                      | Good condition                                                                                                                                                                    |                     |  |
| 6.17   | Contents                      | 2 x ceiling mounted speakers Wall mounted Drayton thermostat White plastic Virgin Media WiFi booster plug in Metal access panel bar Wall mounted beige and grey plastic unit 1 x fire extinguisher | Speakers not tested Power seen to Drayton thermostat Wifi plug in not tested Access panel metal bar appears in good order No power seen to plastic unit Fire extinguisher as seen |                     |  |