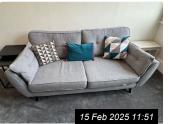

Page 19 of 29 Tenant Initials: \_\_\_\_\_

| 8. REC | 8. RECEPTION (CONT.) |                                                                                                                                                                                                             |                                                              |                     |
|--------|----------------------|-------------------------------------------------------------------------------------------------------------------------------------------------------------------------------------------------------------|--------------------------------------------------------------|---------------------|
| Ref    | Name                 | Description                                                                                                                                                                                                 | Condition                                                    | Additional Comments |
| 8.11   | Sofas                | 1 x grey fabric sofa 1 x seat cushion 2 x armrest cushions Black wooden legs 2 x scatter cushions  1 x grey fabric 2-seater sofa 2 x seat cushions 2 x back cushions Black wooden legs 3 x scatter cushions | Good condition                                               |                     |
| 8.12   | Side Table           | White painted distressed design wooden table                                                                                                                                                                | Light stains and marks to top surface                        |                     |
| 8.13   | TV Table             | White laminate TV unit 1 x shelf 1 x cupboard with door Light wooden legs                                                                                                                                   | Good condition Laminate lightly separating to top front edge |                     |
| 8.14   | Shelving             | 2 x wall mounted black metal circular shelving units with light wooden shelves                                                                                                                              | Generally in good order with light shaded mark to 1 x shelf  |                     |
| 8.15   | Mirror               | 1 x wall mounted black wooden framed mirror                                                                                                                                                                 | Good condition                                               |                     |
| 8.16   | Tables               | Nest of 2 x black laminate tables with black metal legs                                                                                                                                                     | Ring marks to top surface of small table                     |                     |
| 8.17   | Contents             | 2 x ceiling mounted speakers                                                                                                                                                                                | Not tested                                                   |                     |