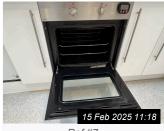

Page 15 of 29 Tenant Initials: \_\_\_\_\_

| 7. KIT | CHEN (CONT.)       |                                                                                                                                                                             |                                                                                                                                                                                                                          |                     |
|--------|--------------------|-----------------------------------------------------------------------------------------------------------------------------------------------------------------------------|--------------------------------------------------------------------------------------------------------------------------------------------------------------------------------------------------------------------------|---------------------|
| Ref    | Name               | Description                                                                                                                                                                 | Condition                                                                                                                                                                                                                | Additional Comments |
| 7.11   | Worktop            | Brown wooden worktop                                                                                                                                                        | Discoloured, stains and wear<br>throughout<br>Worn and discounted around sink<br>Discoloured cut/scratch marks<br>Burn type marks and ring marks                                                                         |                     |
| 7.12   | Wall Units         | White wood laminate walls units White wood laminate doors with chrome handles White wood laminate interior and interior shelving                                            | Light chips and marks to interior edges<br>Scuffs and marks to interiors                                                                                                                                                 |                     |
| 7.13   | Base Units         | White wood laminate base units White wood laminate doors with chrome handles White wood laminate interior with interior shelving and drawers White wood laminate kick board | Corner chip to 1 x interior drawer Scuffs and shaded marks to interior Chipped to interior edges Red scuff to 1 x door exterior Chipped and swelling to base front edge of under sink unit Light chips to interior edges |                     |
| 7.14   | Fridge Freezer     | Indesit fridge freezer 4 x door shelves 3 x glass shelves with white plastic trim 2 x salad crisper drawers 3 x white plastic freezer drawers Serial number: 012065094      | Light scuff type marks to interior<br>Stains to base of salad crisper drawers<br>Heavy chipped section to middle<br>freezer drawer<br>Chipped section to low level of top<br>freezer door                                |                     |
| 7.15   | Oven               | Unbranded oven Glass and stainless steel door with chrome handle 2 x chrome wire shelves Serial number: Not visible                                                         | Heating element to high level hanging slightly loose to right hand side Light burnt on marks to interior base Lightly marked to door interior Black plastic timer attached to oven exterior                              |                     |
| 7.16   | Hob                | Zanussi hob 4 x electric burners                                                                                                                                            | Light usage scratches to top surface<br>Slightly smeary in appearance                                                                                                                                                    |                     |
| 7.17   | Dishwasher         | Indesit dishwasher Stainless steel interior 2 x white plastic coated wire drawers Grey plastic cutlery holder Serial number: 10110 7644                                     | 2 x cracks around power buttons<br>Discoloured and residue marks to<br>interior edges of door                                                                                                                            |                     |
| 7.18   | Washing<br>Machine | Smeg washing machine White plastic soap drawer White plastic door with grey rubber seal 6 x push buttons, 1 x dial and digital display  Serial number: 11980675092313200300 | Soap residue to drawer Light reside marks to interior of seal 2 x fitment holes to exterior for door brackets                                                                                                            |                     |