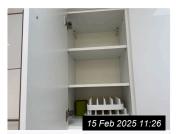

Page 24 of 29 Tenant Initials: \_\_\_\_\_

| 10. BE | DROOM 2 (CONT.) |                                                                                                                                                                                                                                                           |                                                                                                                                                                           |                     |
|--------|-----------------|-----------------------------------------------------------------------------------------------------------------------------------------------------------------------------------------------------------------------------------------------------------|---------------------------------------------------------------------------------------------------------------------------------------------------------------------------|---------------------|
| Ref    | Name            | Description                                                                                                                                                                                                                                               | Condition                                                                                                                                                                 | Additional Comments |
| 10.9   | Window(s)       | 1 x window unit 1 x opening window and 1 x fixed window White painted wooden frame White painted wooden window sill Grey roller blind with metal beaded pull cord White net/voile curtain with chrome rail and chrome curtain holder                      | Light cracks to frame joins otherwise in good order Blind in good working order, pull cord not attached to wall Curtain in good order                                     |                     |
| 10.10  | Desk            | Wall mounted white wooden desk with fitted table holders                                                                                                                                                                                                  | Good condition                                                                                                                                                            |                     |
| 10.11  | Bed / Mattress  | Grey fabric bed frame and matching headboard Under mattress storage White and grey mattress Folded escape ladder with instructions                                                                                                                        | Bed frame in good order Mattress in good order with light spot mark Escape ladder appears in good order, not tested                                                       |                     |
| 10.12  | Wardrobe        | Built in wardrobe 2 x mirrored doors White painted interior Ceiling mounted strip light Metal fitted rail Wall mounted fuse box Metal shelving unit Black and white metal stepladder White metal and blue plastic clothes airer 4 x black framed pictures | Scratches and marks to threshold No picture to 1 x frame 1 x picture with no plastic/glass front Lightly marked to interior Light in working order Contents in good order |                     |
| 10.13  | Contents        | 2 x ceiling mounted speakers 3 x white wooden wall mounted corner shelves 3 x wall mounted white metal shelves 1 x wall mounted black wooden framed picture High level storage cupboard                                                                   | Speakers not tested Contents in good used order High level cupboard not tested due to height                                                                              |                     |