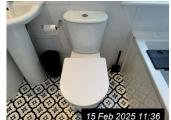

Ref #11

Ref #11

Ref #11

Ref #11

Ref #11

Ref #11

Page 26 of 29 Tenant Initials: \_\_\_\_\_

| Ref   | Name      | Description                                                                                                                                                                                                                                        | Condition                                                                                                                       | Additional Comments |
|-------|-----------|----------------------------------------------------------------------------------------------------------------------------------------------------------------------------------------------------------------------------------------------------|---------------------------------------------------------------------------------------------------------------------------------|---------------------|
| Ref   | Name      | Description                                                                                                                                                                                                                                        | Condition                                                                                                                       | Additional Comments |
| 11.1  | Door      | White painted wooden door<br>Chrome handles and twist lock<br>White painted wooden frame<br>Chrome hook                                                                                                                                            | Lock not working Door and frame in good order                                                                                   |                     |
| 11.2  | Walls     | White tiled walls with black tiled strip to mid level                                                                                                                                                                                              | Light discolouration to grouting Mould marks to grouting around toilet                                                          |                     |
| 11.3  | Ceiling   | White painted ceiling                                                                                                                                                                                                                              | Good condition                                                                                                                  |                     |
| 11.4  | Flooring  | Black and white vinyl tile effect flooring                                                                                                                                                                                                         | Slightly cracked on ridge and slightly lifting to edge of tile                                                                  |                     |
| 11.5  | Heating   | Chrome towel rail radiator                                                                                                                                                                                                                         | Not tested                                                                                                                      |                     |
| 11.6  | Lighting  | 5 x ceiling mounted spotlights                                                                                                                                                                                                                     | 3 x not working                                                                                                                 |                     |
| 11.7  | Window(s) | 1 x window unit 1 x opening window and 1 x fixed window White painted wooden frame White painted wooden window sill                                                                                                                                | Light cracks to frame                                                                                                           |                     |
| 11.8  | Toilet    | White enamel toilet<br>Chrome effect flush buttons<br>White plastic seat and lid                                                                                                                                                                   | Good condition                                                                                                                  |                     |
| 11.9  | Sink      | White enamel sink Chrome mixer tap and twist plug                                                                                                                                                                                                  | Good condition                                                                                                                  |                     |
| 11.10 | Bath      | White plastic bath Clear glass shower screen Chrome effect mixer tap Chrome ceiling mounted shower head Black wooden bath shelf White wood laminate bath panel Black and green glass cleaner                                                       | Small chips to base of bath Slight swelling to top edge of bath panel Light discolour to sealant                                |                     |
| 11.11 | Contents  | Wall mounted bathroom cabinet with mirrored door and interior shelves Wall mounted chrome toilet roll holder Black plastic toilet brush and holder Black plastic bin 2 x ceiling mounted speakers White wood laminate drawer unit with 2 x drawers | Silvering to edges of mirrored door to bathroom cabinet Speakers not tested Pink stain to top edge of top drawer of drawer unit |                     |