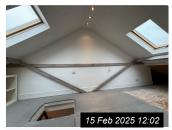

#### 12. LOFT

Ref #12

Ref #12

Ref #12

Ref #12

Ref #12

Ref #12

Ref #12

Ref #12

Ref #12

Ref #12

Ref #12

Ref #12

Ref #12

Ref #12

Ref #12

| Ref  | Name     | Description                           | Condition                                                      | Additional Comments |
|------|----------|---------------------------------------|----------------------------------------------------------------|---------------------|
| 12.1 | Door     | Grey painted loft hatch               | Good order                                                     |                     |
| 12.2 | Walls    | White painted walls with wooden beams | Few panels to low level not painted Cable protruding from hole |                     |
| 12.3 | Ceiling  | White painted ceiling                 | Good condition                                                 |                     |
| 12.4 | Skirting | White painted wooden skirting         | Good condition                                                 |                     |
| 12.5 | Flooring | Wooden floorboards                    | Good loft condition Painted grey in areas Discoloured marks    |                     |

Page 28 of 29 Tenant Initials: \_\_\_

| 12. <b>LO</b> | 12. LOFT (CONT.)      |                                                                                                                                |                                                               |                     |
|---------------|-----------------------|--------------------------------------------------------------------------------------------------------------------------------|---------------------------------------------------------------|---------------------|
| Ref           | Name                  | Description                                                                                                                    | Condition                                                     | Additional Comments |
| 12.6          | Lighting              | 3 x ceiling mounted spots 3 x strip lights                                                                                     | 1 x strip light not working                                   |                     |
| 12.7          | Switches /<br>Sockets | 2 x white plastic light switches<br>1 x white plastic double socket<br>2 x stainless steel and white plastic<br>double sockets | Light switch in working order Sockets not tested              |                     |
| 12.8          | Window(s)             | 2 x sky light window units<br>Light wooden frames<br>Grey metal handles                                                        | Appear in good order, unable to fully inspect due to height   |                     |
| 12.9          | Shelving Unit         | White wood laminate shelving unit 4 x drawers                                                                                  | 2 x cupboard doors not attached<br>Light scuffs and scratches |                     |