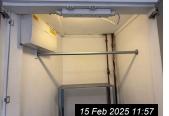

| Ref  | Name     | Description                           | Condition                                                      | Additional Comments |
|------|----------|---------------------------------------|----------------------------------------------------------------|---------------------|
| 12.1 | Door     | Grey painted loft hatch               | Good order                                                     |                     |
| 12.2 | Walls    | White painted walls with wooden beams | Few panels to low level not painted Cable protruding from hole |                     |
| 12.3 | Ceiling  | White painted ceiling                 | Good condition                                                 |                     |
| 12.4 | Skirting | White painted wooden skirting         | Good condition                                                 |                     |
| 12.5 | Flooring | Wooden floorboards                    | Good loft condition Painted grey in areas Discoloured marks    |                     |