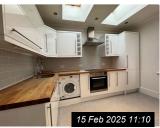

#### 7. KITCHEN

Ref#7

Ref #7

Ref #7

Ref #7

Ref #7

Ref #7

Page 11 of 29 Tenant Initials: \_\_

# 7. KITCHEN (CONT.)

Description Condition Ref Name **Additional Comments** 

Ref #7

Ref #7

Ref #7

Ref #7

Ref #7

Ref#7

Ref #7

Ref #7

Ref #7

Ref #7

Ref #7

Ref #7

Ref #7

Ref #7

Ref #7

Ref #7

Tenant Initials: Page 12 of 29

## 7. KITCHEN (CONT.) Description Name Condition **Additional Comments** Ref 15 Feb 2025 11:19 15 Feb 2025 11:19 15 Feb 2025 11:19 Ref #7 Ref #7 Ref #7 Ref #7 15 Feb 2025 11:20 15 Feb 2025 11:20 Ref #7 Ref #7 Ref #7 Ref #7 36631750900 S/N 10110 76 **⊕**₹10({ℤ@ 15 Feb 2025 11:20 15 Feb 2025 11:21 15 Feb 2025 11:21 15 Feb 2025 11:21 Ref #7 Ref #7 Ref #7 Ref #7 15 Feb 2025 11:21 15 Feb 2025 11:22 15 Feb 2025 11:22 15 Feb 2025 11:23 Ref #7 Ref #7 Ref #7 Ref #7

Ref #7

Tenant Initials: Page 13 of 29

#### 7. KITCHEN (CONT.)

Ref

Name

Description

Condition

**Additional Comments** 

Ref#7

Ref#7

Ref #7

Ref #7

Ref #7

Ref #7

Ref #7

Ref #7

Ref#7

Ref #7

Ref #7

Ref #7

Ref #7

Ref #7

Ref#7

Ref#7

Ref#7

Ref #7

Ref #7

Page 14 of 29 Tenant Initials: \_\_\_\_\_

### 7. KITCHEN (CONT.)

Ref Name Description Condition Additional Comments

Ref#7

Ref#7

| Ref  | Name                  | Description                                                                                                                                                                                                                                               | Condition                                                                                                                                                                                               | Additional Comments |
|------|-----------------------|-----------------------------------------------------------------------------------------------------------------------------------------------------------------------------------------------------------------------------------------------------------|---------------------------------------------------------------------------------------------------------------------------------------------------------------------------------------------------------|---------------------|
| 7.1  | Door / Frame          | No door attached<br>White painted wooden door frame                                                                                                                                                                                                       | Light shaded marks to frame                                                                                                                                                                             |                     |
| 7.2  | Walls                 | White painted walls Grey tiled splash back                                                                                                                                                                                                                | Few scuffs and angle chip to painted walls Tiled walls in good order Settlement cracks in places                                                                                                        |                     |
| 7.3  | Ceiling               | White painted ceiling                                                                                                                                                                                                                                     | Settlement cracks in places                                                                                                                                                                             |                     |
| 7.4  | Skirting              | White painted wooden skirting                                                                                                                                                                                                                             | Good order                                                                                                                                                                                              |                     |
| 7.5  | Flooring              | Light grey vinyl flooring                                                                                                                                                                                                                                 | Good condition                                                                                                                                                                                          |                     |
| 7.6  | Heating               | White metal radiator                                                                                                                                                                                                                                      | Not tested                                                                                                                                                                                              |                     |
| 7.7  | Lighting              | 4 x under unit lights Above unit and fridge/freezer unit lights 8 x ceiling mounted spotlights                                                                                                                                                            | 3 x under unit lights not working<br>4 x ceiling mounted lights not working                                                                                                                             |                     |
| 7.8  | Switches /<br>Sockets | 1 x stainless steel light switch 2 x white plastic light switch panels under units 6 x white plastic double sockets                                                                                                                                       | Light switches in working order<br>Sockets not tested                                                                                                                                                   |                     |
| 7.9  | Window(s) /<br>Blinds | 1 x window unit 1 x opening window 1 x fixed window White painted wooden frame White painted wooden window sill Grey roller blind with metal beaded pull cord and clear plastic cord holder  2 x sky light windows Light wooden frames Grey metal handles | Light cracks to corners of frame Windows in good order Blind in good working order Blind beaded cord not attached to wall Sky light windows appear in good order, unable to inspect fully due to height |                     |
| 7.10 | Sink                  | Stainless steel sink Chrome mixer tap Strainer plug                                                                                                                                                                                                       | Tarnished marks to sink interior                                                                                                                                                                        |                     |

Page 15 of 29 Tenant Initials: \_\_\_\_\_

| 7. KIT | CHEN (CONT.)       |                                                                                                                                                                             |                                                                                                                                                                                                                          |                     |
|--------|--------------------|-----------------------------------------------------------------------------------------------------------------------------------------------------------------------------|--------------------------------------------------------------------------------------------------------------------------------------------------------------------------------------------------------------------------|---------------------|
| Ref    | Name               | Description                                                                                                                                                                 | Condition                                                                                                                                                                                                                | Additional Comments |
| 7.11   | Worktop            | Brown wooden worktop                                                                                                                                                        | Discoloured, stains and wear<br>throughout<br>Worn and discounted around sink<br>Discoloured cut/scratch marks<br>Burn type marks and ring marks                                                                         |                     |
| 7.12   | Wall Units         | White wood laminate walls units White wood laminate doors with chrome handles White wood laminate interior and interior shelving                                            | Light chips and marks to interior edges<br>Scuffs and marks to interiors                                                                                                                                                 |                     |
| 7.13   | Base Units         | White wood laminate base units White wood laminate doors with chrome handles White wood laminate interior with interior shelving and drawers White wood laminate kick board | Corner chip to 1 x interior drawer Scuffs and shaded marks to interior Chipped to interior edges Red scuff to 1 x door exterior Chipped and swelling to base front edge of under sink unit Light chips to interior edges |                     |
| 7.14   | Fridge Freezer     | Indesit fridge freezer 4 x door shelves 3 x glass shelves with white plastic trim 2 x salad crisper drawers 3 x white plastic freezer drawers Serial number: 012065094      | Light scuff type marks to interior<br>Stains to base of salad crisper drawers<br>Heavy chipped section to middle<br>freezer drawer<br>Chipped section to low level of top<br>freezer door                                |                     |
| 7.15   | Oven               | Unbranded oven Glass and stainless steel door with chrome handle 2 x chrome wire shelves Serial number: Not visible                                                         | Heating element to high level hanging slightly loose to right hand side Light burnt on marks to interior base Lightly marked to door interior Black plastic timer attached to oven exterior                              |                     |
| 7.16   | Hob                | Zanussi hob 4 x electric burners                                                                                                                                            | Light usage scratches to top surface<br>Slightly smeary in appearance                                                                                                                                                    |                     |
| 7.17   | Dishwasher         | Indesit dishwasher Stainless steel interior 2 x white plastic coated wire drawers Grey plastic cutlery holder Serial number: 10110 7644                                     | 2 x cracks around power buttons<br>Discoloured and residue marks to<br>interior edges of door                                                                                                                            |                     |
| 7.18   | Washing<br>Machine | Smeg washing machine White plastic soap drawer White plastic door with grey rubber seal 6 x push buttons, 1 x dial and digital display  Serial number: 11980675092313200300 | Soap residue to drawer Light reside marks to interior of seal 2 x fitment holes to exterior for door brackets                                                                                                            |                     |

Page 16 of 29 Tenant Initials: \_\_\_\_\_

| 7. <b>KIT</b> | CHEN (CONT.)             |                                                                                                                                                                                      |                                                                                                                                                      |                     |
|---------------|--------------------------|--------------------------------------------------------------------------------------------------------------------------------------------------------------------------------------|------------------------------------------------------------------------------------------------------------------------------------------------------|---------------------|
| Ref           | Name                     | Description                                                                                                                                                                          | Condition                                                                                                                                            | Additional Comments |
| 7.19          | Extractor Hood           | Stainless steel extractor hood 2 x stainless steel filters 2 x lights 2 x grey plastic switches Serial number: 1044 00106                                                            | 1 x light not working<br>Tarnished and discoloured marks to<br>underside and filters                                                                 |                     |
| 7.20          | Microwave                | Black microwave Black plastic door 2 x dials Interior glass plate Serial number: N/A                                                                                                 | Chip to edge of interior glass plate<br>Light tarnished and burnt on marks to<br>interior                                                            |                     |
| 7.21          | Mirror                   | Wall mounted unframed mirror                                                                                                                                                         | Good condition                                                                                                                                       |                     |
| 7.22          | Picture                  | 1 x wall mounted white wooden framed picture                                                                                                                                         | Good condition                                                                                                                                       |                     |
| 7.23          | Clock                    | 1 x wall mounted clock                                                                                                                                                               | Good condition                                                                                                                                       |                     |
| 7.24          | Dining Table /<br>Chairs | Dark wood dining table with black<br>metal legs<br>4 x white plastic dining chairs with light<br>wooden legs                                                                         | Black pen type mark to top surface<br>Ring mark to surface<br>Scratches, cracks and marks<br>throughout<br>Tarnished to legs<br>Chairs in good order |                     |
| 7.25          | Contents                 | 2 x ceiling mounted speakers 1 x wall mounted white metal panel with 4 x hooks 3 x white wooden shelves 1 x fire blanket White plastic plate drainer Green plastic holder Glass vase | All contents in good used order<br>Speakers not tested                                                                                               |                     |