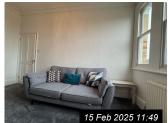

Page 19 of 29 Tenant Initials: \_\_\_\_\_

| 8. REC | 8. RECEPTION (CONT.) |                                                                                                                                                                                                             |                                                              |                     |
|--------|----------------------|-------------------------------------------------------------------------------------------------------------------------------------------------------------------------------------------------------------|--------------------------------------------------------------|---------------------|
| Ref    | Name                 | Description                                                                                                                                                                                                 | Condition                                                    | Additional Comments |
| 8.11   | Sofas                | 1 x grey fabric sofa 1 x seat cushion 2 x armrest cushions Black wooden legs 2 x scatter cushions  1 x grey fabric 2-seater sofa 2 x seat cushions 2 x back cushions Black wooden legs 3 x scatter cushions | Good condition                                               |                     |
| 8.12   | Side Table           | White painted distressed design wooden table                                                                                                                                                                | Light stains and marks to top surface                        |                     |
| 8.13   | TV Table             | White laminate TV unit 1 x shelf 1 x cupboard with door Light wooden legs                                                                                                                                   | Good condition Laminate lightly separating to top front edge |                     |
| 8.14   | Shelving             | 2 x wall mounted black metal circular shelving units with light wooden shelves                                                                                                                              | Generally in good order with light shaded mark to 1 x shelf  |                     |
| 8.15   | Mirror               | 1 x wall mounted black wooden framed mirror                                                                                                                                                                 | Good condition                                               |                     |
| 8.16   | Tables               | Nest of 2 x black laminate tables with black metal legs                                                                                                                                                     | Ring marks to top surface of small table                     |                     |
| 8.17   | Contents             | 2 x ceiling mounted speakers                                                                                                                                                                                | Not tested                                                   |                     |