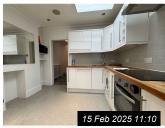

#### 7. KITCHEN

Ref#7

Ref #7

Ref #7

Ref #7

Ref #7

Ref #7

Page 11 of 29 Tenant Initials: \_\_

# 7. KITCHEN (CONT.)

Description Condition Ref Name **Additional Comments** 

Ref #7

Ref #7

Ref #7

Ref #7

Ref #7

Ref#7

Ref #7

Ref #7

Ref #7

Ref #7

Ref #7

Ref #7

Ref #7

Ref #7

Ref #7

Ref #7

Tenant Initials: Page 12 of 29

## 7. KITCHEN (CONT.) Description Name Condition **Additional Comments** Ref 15 Feb 2025 11:19 15 Feb 2025 11:19 15 Feb 2025 11:19 Ref #7 Ref #7 Ref #7 Ref #7 15 Feb 2025 11:20 15 Feb 2025 11:20 Ref #7 Ref #7 Ref #7 Ref #7 36631750900 S/N 10110 76 **⊕**₹10({ℤ@ 15 Feb 2025 11:20 15 Feb 2025 11:21 15 Feb 2025 11:21 15 Feb 2025 11:21 Ref #7 Ref #7 Ref #7 Ref #7 15 Feb 2025 11:21 15 Feb 2025 11:22 15 Feb 2025 11:22 15 Feb 2025 11:23 Ref #7 Ref #7 Ref #7 Ref #7

Ref #7

Tenant Initials: Page 13 of 29

#### 7. KITCHEN (CONT.)

Ref

Name

Description

Condition

**Additional Comments** 

Ref#7

Ref#7

Ref #7

Ref #7

Ref #7

Ref #7

Ref #7

Ref #7

Ref#7

Ref #7

Ref #7

Ref #7

Ref #7

Ref #7

Ref#7

Ref#7

Ref#7

Ref #7

Ref #7

Page 14 of 29 Tenant Initials: \_\_\_\_\_

### 7. KITCHEN (CONT.)

Ref Name Description Condition Additional Comments

Ref#7

Ref#7

| Ref  | Name                  | Description                                                                                                                                                                                                                                               | Condition                                                                                                                                                                                               | Additional Comments |
|------|-----------------------|-----------------------------------------------------------------------------------------------------------------------------------------------------------------------------------------------------------------------------------------------------------|---------------------------------------------------------------------------------------------------------------------------------------------------------------------------------------------------------|---------------------|
| 7.1  | Door / Frame          | No door attached<br>White painted wooden door frame                                                                                                                                                                                                       | Light shaded marks to frame                                                                                                                                                                             |                     |
| 7.2  | Walls                 | White painted walls Grey tiled splash back                                                                                                                                                                                                                | Few scuffs and angle chip to painted walls Tiled walls in good order Settlement cracks in places                                                                                                        |                     |
| 7.3  | Ceiling               | White painted ceiling                                                                                                                                                                                                                                     | Settlement cracks in places                                                                                                                                                                             |                     |
| 7.4  | Skirting              | White painted wooden skirting                                                                                                                                                                                                                             | Good order                                                                                                                                                                                              |                     |
| 7.5  | Flooring              | Light grey vinyl flooring                                                                                                                                                                                                                                 | Good condition                                                                                                                                                                                          |                     |
| 7.6  | Heating               | White metal radiator                                                                                                                                                                                                                                      | Not tested                                                                                                                                                                                              |                     |
| 7.7  | Lighting              | 4 x under unit lights Above unit and fridge/freezer unit lights 8 x ceiling mounted spotlights                                                                                                                                                            | 3 x under unit lights not working<br>4 x ceiling mounted lights not working                                                                                                                             |                     |
| 7.8  | Switches /<br>Sockets | 1 x stainless steel light switch 2 x white plastic light switch panels under units 6 x white plastic double sockets                                                                                                                                       | Light switches in working order<br>Sockets not tested                                                                                                                                                   |                     |
| 7.9  | Window(s) /<br>Blinds | 1 x window unit 1 x opening window 1 x fixed window White painted wooden frame White painted wooden window sill Grey roller blind with metal beaded pull cord and clear plastic cord holder  2 x sky light windows Light wooden frames Grey metal handles | Light cracks to corners of frame Windows in good order Blind in good working order Blind beaded cord not attached to wall Sky light windows appear in good order, unable to inspect fully due to height |                     |
| 7.10 | Sink                  | Stainless steel sink Chrome mixer tap Strainer plug                                                                                                                                                                                                       | Tarnished marks to sink interior                                                                                                                                                                        |                     |

Page 15 of 29 Tenant Initials: \_\_\_\_\_

| 7. KIT | CHEN (CONT.)       |                                                                                                                                                                             |                                                                                                                                                                                                                          |                     |
|--------|--------------------|-----------------------------------------------------------------------------------------------------------------------------------------------------------------------------|--------------------------------------------------------------------------------------------------------------------------------------------------------------------------------------------------------------------------|---------------------|
| Ref    | Name               | Description                                                                                                                                                                 | Condition                                                                                                                                                                                                                | Additional Comments |
| 7.11   | Worktop            | Brown wooden worktop                                                                                                                                                        | Discoloured, stains and wear<br>throughout<br>Worn and discounted around sink<br>Discoloured cut/scratch marks<br>Burn type marks and ring marks                                                                         |                     |
| 7.12   | Wall Units         | White wood laminate walls units White wood laminate doors with chrome handles White wood laminate interior and interior shelving                                            | Light chips and marks to interior edges<br>Scuffs and marks to interiors                                                                                                                                                 |                     |
| 7.13   | Base Units         | White wood laminate base units White wood laminate doors with chrome handles White wood laminate interior with interior shelving and drawers White wood laminate kick board | Corner chip to 1 x interior drawer Scuffs and shaded marks to interior Chipped to interior edges Red scuff to 1 x door exterior Chipped and swelling to base front edge of under sink unit Light chips to interior edges |                     |
| 7.14   | Fridge Freezer     | Indesit fridge freezer 4 x door shelves 3 x glass shelves with white plastic trim 2 x salad crisper drawers 3 x white plastic freezer drawers Serial number: 012065094      | Light scuff type marks to interior<br>Stains to base of salad crisper drawers<br>Heavy chipped section to middle<br>freezer drawer<br>Chipped section to low level of top<br>freezer door                                |                     |
| 7.15   | Oven               | Unbranded oven Glass and stainless steel door with chrome handle 2 x chrome wire shelves Serial number: Not visible                                                         | Heating element to high level hanging slightly loose to right hand side Light burnt on marks to interior base Lightly marked to door interior Black plastic timer attached to oven exterior                              |                     |
| 7.16   | Hob                | Zanussi hob 4 x electric burners                                                                                                                                            | Light usage scratches to top surface<br>Slightly smeary in appearance                                                                                                                                                    |                     |
| 7.17   | Dishwasher         | Indesit dishwasher Stainless steel interior 2 x white plastic coated wire drawers Grey plastic cutlery holder Serial number: 10110 7644                                     | 2 x cracks around power buttons<br>Discoloured and residue marks to<br>interior edges of door                                                                                                                            |                     |
| 7.18   | Washing<br>Machine | Smeg washing machine White plastic soap drawer White plastic door with grey rubber seal 6 x push buttons, 1 x dial and digital display  Serial number: 11980675092313200300 | Soap residue to drawer Light reside marks to interior of seal 2 x fitment holes to exterior for door brackets                                                                                                            |                     |

Page 16 of 29 Tenant Initials: \_\_\_\_\_

| 7. <b>KIT</b> | CHEN (CONT.)             |                                                                                                                                                                                      |                                                                                                                                                      |                     |
|---------------|--------------------------|--------------------------------------------------------------------------------------------------------------------------------------------------------------------------------------|------------------------------------------------------------------------------------------------------------------------------------------------------|---------------------|
| Ref           | Name                     | Description                                                                                                                                                                          | Condition                                                                                                                                            | Additional Comments |
| 7.19          | Extractor Hood           | Stainless steel extractor hood 2 x stainless steel filters 2 x lights 2 x grey plastic switches Serial number: 1044 00106                                                            | 1 x light not working<br>Tarnished and discoloured marks to<br>underside and filters                                                                 |                     |
| 7.20          | Microwave                | Black microwave Black plastic door 2 x dials Interior glass plate Serial number: N/A                                                                                                 | Chip to edge of interior glass plate<br>Light tarnished and burnt on marks to<br>interior                                                            |                     |
| 7.21          | Mirror                   | Wall mounted unframed mirror                                                                                                                                                         | Good condition                                                                                                                                       |                     |
| 7.22          | Picture                  | 1 x wall mounted white wooden framed picture                                                                                                                                         | Good condition                                                                                                                                       |                     |
| 7.23          | Clock                    | 1 x wall mounted clock                                                                                                                                                               | Good condition                                                                                                                                       |                     |
| 7.24          | Dining Table /<br>Chairs | Dark wood dining table with black<br>metal legs<br>4 x white plastic dining chairs with light<br>wooden legs                                                                         | Black pen type mark to top surface<br>Ring mark to surface<br>Scratches, cracks and marks<br>throughout<br>Tarnished to legs<br>Chairs in good order |                     |
| 7.25          | Contents                 | 2 x ceiling mounted speakers 1 x wall mounted white metal panel with 4 x hooks 3 x white wooden shelves 1 x fire blanket White plastic plate drainer Green plastic holder Glass vase | All contents in good used order<br>Speakers not tested                                                                                               |                     |