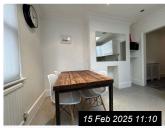

Page 16 of 29 Tenant Initials: \_\_\_\_\_

| 7. <b>KIT</b> | CHEN (CONT.)             |                                                                                                                                                                                      |                                                                                                                                                      |                     |
|---------------|--------------------------|--------------------------------------------------------------------------------------------------------------------------------------------------------------------------------------|------------------------------------------------------------------------------------------------------------------------------------------------------|---------------------|
| Ref           | Name                     | Description                                                                                                                                                                          | Condition                                                                                                                                            | Additional Comments |
| 7.19          | Extractor Hood           | Stainless steel extractor hood 2 x stainless steel filters 2 x lights 2 x grey plastic switches Serial number: 1044 00106                                                            | 1 x light not working<br>Tarnished and discoloured marks to<br>underside and filters                                                                 |                     |
| 7.20          | Microwave                | Black microwave Black plastic door 2 x dials Interior glass plate Serial number: N/A                                                                                                 | Chip to edge of interior glass plate<br>Light tarnished and burnt on marks to<br>interior                                                            |                     |
| 7.21          | Mirror                   | Wall mounted unframed mirror                                                                                                                                                         | Good condition                                                                                                                                       |                     |
| 7.22          | Picture                  | 1 x wall mounted white wooden framed picture                                                                                                                                         | Good condition                                                                                                                                       |                     |
| 7.23          | Clock                    | 1 x wall mounted clock                                                                                                                                                               | Good condition                                                                                                                                       |                     |
| 7.24          | Dining Table /<br>Chairs | Dark wood dining table with black<br>metal legs<br>4 x white plastic dining chairs with light<br>wooden legs                                                                         | Black pen type mark to top surface<br>Ring mark to surface<br>Scratches, cracks and marks<br>throughout<br>Tarnished to legs<br>Chairs in good order |                     |
| 7.25          | Contents                 | 2 x ceiling mounted speakers 1 x wall mounted white metal panel with 4 x hooks 3 x white wooden shelves 1 x fire blanket White plastic plate drainer Green plastic holder Glass vase | All contents in good used order<br>Speakers not tested                                                                                               |                     |