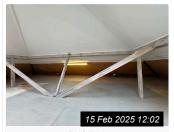

#### 12. LOFT

Ref #12

Ref #12

Ref #12

Ref #12

Ref #12

Ref #12

Ref #12

Ref #12

Ref #12

Ref #12

Ref #12

Ref #12

Ref #12

Ref #12

Ref #12

| Ref  | Name     | Description                           | Condition                                                      | Additional Comments |
|------|----------|---------------------------------------|----------------------------------------------------------------|---------------------|
| 12.1 | Door     | Grey painted loft hatch               | Good order                                                     |                     |
| 12.2 | Walls    | White painted walls with wooden beams | Few panels to low level not painted Cable protruding from hole |                     |
| 12.3 | Ceiling  | White painted ceiling                 | Good condition                                                 |                     |
| 12.4 | Skirting | White painted wooden skirting         | Good condition                                                 |                     |
| 12.5 | Flooring | Wooden floorboards                    | Good loft condition Painted grey in areas Discoloured marks    |                     |

Page 28 of 29 Tenant Initials: \_\_\_

| 12. <b>LO</b> | 12. LOFT (CONT.)      |                                                                                                                                |                                                               |                     |
|---------------|-----------------------|--------------------------------------------------------------------------------------------------------------------------------|---------------------------------------------------------------|---------------------|
| Ref           | Name                  | Description                                                                                                                    | Condition                                                     | Additional Comments |
| 12.6          | Lighting              | 3 x ceiling mounted spots 3 x strip lights                                                                                     | 1 x strip light not working                                   |                     |
| 12.7          | Switches /<br>Sockets | 2 x white plastic light switches<br>1 x white plastic double socket<br>2 x stainless steel and white plastic<br>double sockets | Light switch in working order Sockets not tested              |                     |
| 12.8          | Window(s)             | 2 x sky light window units<br>Light wooden frames<br>Grey metal handles                                                        | Appear in good order, unable to fully inspect due to height   |                     |
| 12.9          | Shelving Unit         | White wood laminate shelving unit 4 x drawers                                                                                  | 2 x cupboard doors not attached<br>Light scuffs and scratches |                     |

#### **Declaration**

I/We the undersigned, affirm that if I/we do not comment on the Inventory in writing within seven days of receipt of this Inventory then I/we accept the Inventory as being an accurate record of the contents and condition of the property.