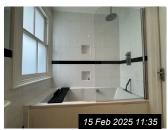

Ref #11

Ref #11

Ref #11

Ref #11

Ref #11

Ref #11

Page 26 of 29 Tenant Initials: \_\_\_\_\_

| Ref   | Name      | Description                                                                                                                                                                                                                                        | Condition                                                                                                                       | Additional Comments |
|-------|-----------|----------------------------------------------------------------------------------------------------------------------------------------------------------------------------------------------------------------------------------------------------|---------------------------------------------------------------------------------------------------------------------------------|---------------------|
| Ref   | Name      | Description                                                                                                                                                                                                                                        | Condition                                                                                                                       | Additional Comments |
| 11.1  | Door      | White painted wooden door<br>Chrome handles and twist lock<br>White painted wooden frame<br>Chrome hook                                                                                                                                            | Lock not working Door and frame in good order                                                                                   |                     |
| 11.2  | Walls     | White tiled walls with black tiled strip to mid level                                                                                                                                                                                              | Light discolouration to grouting Mould marks to grouting around toilet                                                          |                     |
| 11.3  | Ceiling   | White painted ceiling                                                                                                                                                                                                                              | Good condition                                                                                                                  |                     |
| 11.4  | Flooring  | Black and white vinyl tile effect flooring                                                                                                                                                                                                         | Slightly cracked on ridge and slightly lifting to edge of tile                                                                  |                     |
| 11.5  | Heating   | Chrome towel rail radiator                                                                                                                                                                                                                         | Not tested                                                                                                                      |                     |
| 11.6  | Lighting  | 5 x ceiling mounted spotlights                                                                                                                                                                                                                     | 3 x not working                                                                                                                 |                     |
| 11.7  | Window(s) | 1 x window unit 1 x opening window and 1 x fixed window White painted wooden frame White painted wooden window sill                                                                                                                                | Light cracks to frame                                                                                                           |                     |
| 11.8  | Toilet    | White enamel toilet<br>Chrome effect flush buttons<br>White plastic seat and lid                                                                                                                                                                   | Good condition                                                                                                                  |                     |
| 11.9  | Sink      | White enamel sink Chrome mixer tap and twist plug                                                                                                                                                                                                  | Good condition                                                                                                                  |                     |
| 11.10 | Bath      | White plastic bath Clear glass shower screen Chrome effect mixer tap Chrome ceiling mounted shower head Black wooden bath shelf White wood laminate bath panel Black and green glass cleaner                                                       | Small chips to base of bath Slight swelling to top edge of bath panel Light discolour to sealant                                |                     |
| 11.11 | Contents  | Wall mounted bathroom cabinet with mirrored door and interior shelves Wall mounted chrome toilet roll holder Black plastic toilet brush and holder Black plastic bin 2 x ceiling mounted speakers White wood laminate drawer unit with 2 x drawers | Silvering to edges of mirrored door to bathroom cabinet Speakers not tested Pink stain to top edge of top drawer of drawer unit |                     |