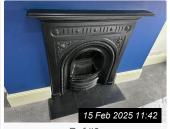

### 8. RECEPTION (CONT.)

Ref Name Description Condition Additional Comments

Ref #8

| Ref  | Name                  | Description                                                                                                                                                                                        | Condition                                           | Additional Comments |
|------|-----------------------|----------------------------------------------------------------------------------------------------------------------------------------------------------------------------------------------------|-----------------------------------------------------|---------------------|
| 8.1  | Door                  | White painted wooden door<br>White painted wooden frame<br>Chrome handles                                                                                                                          | Angle rubs to frame Paint chips to frame            |                     |
| 8.2  | Walls                 | White painted walls                                                                                                                                                                                | Good condition<br>4 x screws                        |                     |
| 8.3  | Ceiling               | White painted ceiling                                                                                                                                                                              | Good condition                                      |                     |
| 8.4  | Skirting              | White painted wooden skirting                                                                                                                                                                      | Good condition                                      |                     |
| 8.5  | Flooring              | Grey fitted carpet                                                                                                                                                                                 | Good condition                                      |                     |
| 8.6  | Heating               | 1 x white metal radiator                                                                                                                                                                           | Radiator not tested                                 |                     |
| 8.7  | Fireplace             | White painted exterior surround and mantlepiece Black granite base Black interior, grate and coal pieces                                                                                           | Good condition                                      |                     |
| 8.8  | Lighting              | 1 x ceiling mounted black metal light fitting with 5 x individual lights with bulbs                                                                                                                | In good working order                               |                     |
| 8.9  | Switches /<br>Sockets | 1 x white plastic light switch<br>5 x white plastic double sockets                                                                                                                                 | Light switch in working order Sockets not tested    |                     |
| 8.10 | Window(s)             | 3 x window units 3 x opening windows and 3 x fixed windows White painted wooden frames White painted wooden window sills 2 x green plastic planters to exterior of windows, 1 x with plastic plant | Light cracks to frame joins otherwise in good order |                     |