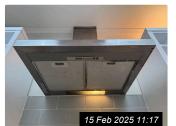

Page 16 of 29 Tenant Initials: \_\_\_\_\_

| 7. <b>KIT</b> | CHEN (CONT.)             |                                                                                                                                                                                      |                                                                                                                                                      |                     |
|---------------|--------------------------|--------------------------------------------------------------------------------------------------------------------------------------------------------------------------------------|------------------------------------------------------------------------------------------------------------------------------------------------------|---------------------|
| Ref           | Name                     | Description                                                                                                                                                                          | Condition                                                                                                                                            | Additional Comments |
| 7.19          | Extractor Hood           | Stainless steel extractor hood 2 x stainless steel filters 2 x lights 2 x grey plastic switches Serial number: 1044 00106                                                            | 1 x light not working<br>Tarnished and discoloured marks to<br>underside and filters                                                                 |                     |
| 7.20          | Microwave                | Black microwave Black plastic door 2 x dials Interior glass plate Serial number: N/A                                                                                                 | Chip to edge of interior glass plate<br>Light tarnished and burnt on marks to<br>interior                                                            |                     |
| 7.21          | Mirror                   | Wall mounted unframed mirror                                                                                                                                                         | Good condition                                                                                                                                       |                     |
| 7.22          | Picture                  | 1 x wall mounted white wooden framed picture                                                                                                                                         | Good condition                                                                                                                                       |                     |
| 7.23          | Clock                    | 1 x wall mounted clock                                                                                                                                                               | Good condition                                                                                                                                       |                     |
| 7.24          | Dining Table /<br>Chairs | Dark wood dining table with black<br>metal legs<br>4 x white plastic dining chairs with light<br>wooden legs                                                                         | Black pen type mark to top surface<br>Ring mark to surface<br>Scratches, cracks and marks<br>throughout<br>Tarnished to legs<br>Chairs in good order |                     |
| 7.25          | Contents                 | 2 x ceiling mounted speakers 1 x wall mounted white metal panel with 4 x hooks 3 x white wooden shelves 1 x fire blanket White plastic plate drainer Green plastic holder Glass vase | All contents in good used order<br>Speakers not tested                                                                                               |                     |