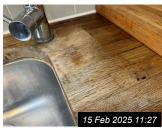

Page 15 of 29 Tenant Initials: \_\_\_\_\_

| 7. KIT | CHEN (CONT.)       |                                                                                                                                                                             |                                                                                                                                                                                                                          |                     |
|--------|--------------------|-----------------------------------------------------------------------------------------------------------------------------------------------------------------------------|--------------------------------------------------------------------------------------------------------------------------------------------------------------------------------------------------------------------------|---------------------|
| Ref    | Name               | Description                                                                                                                                                                 | Condition                                                                                                                                                                                                                | Additional Comments |
| 7.11   | Worktop            | Brown wooden worktop                                                                                                                                                        | Discoloured, stains and wear<br>throughout<br>Worn and discounted around sink<br>Discoloured cut/scratch marks<br>Burn type marks and ring marks                                                                         |                     |
| 7.12   | Wall Units         | White wood laminate walls units White wood laminate doors with chrome handles White wood laminate interior and interior shelving                                            | Light chips and marks to interior edges<br>Scuffs and marks to interiors                                                                                                                                                 |                     |
| 7.13   | Base Units         | White wood laminate base units White wood laminate doors with chrome handles White wood laminate interior with interior shelving and drawers White wood laminate kick board | Corner chip to 1 x interior drawer Scuffs and shaded marks to interior Chipped to interior edges Red scuff to 1 x door exterior Chipped and swelling to base front edge of under sink unit Light chips to interior edges |                     |
| 7.14   | Fridge Freezer     | Indesit fridge freezer 4 x door shelves 3 x glass shelves with white plastic trim 2 x salad crisper drawers 3 x white plastic freezer drawers Serial number: 012065094      | Light scuff type marks to interior<br>Stains to base of salad crisper drawers<br>Heavy chipped section to middle<br>freezer drawer<br>Chipped section to low level of top<br>freezer door                                |                     |
| 7.15   | Oven               | Unbranded oven Glass and stainless steel door with chrome handle 2 x chrome wire shelves Serial number: Not visible                                                         | Heating element to high level hanging slightly loose to right hand side Light burnt on marks to interior base Lightly marked to door interior Black plastic timer attached to oven exterior                              |                     |
| 7.16   | Hob                | Zanussi hob 4 x electric burners                                                                                                                                            | Light usage scratches to top surface<br>Slightly smeary in appearance                                                                                                                                                    |                     |
| 7.17   | Dishwasher         | Indesit dishwasher Stainless steel interior 2 x white plastic coated wire drawers Grey plastic cutlery holder Serial number: 10110 7644                                     | 2 x cracks around power buttons<br>Discoloured and residue marks to<br>interior edges of door                                                                                                                            |                     |
| 7.18   | Washing<br>Machine | Smeg washing machine White plastic soap drawer White plastic door with grey rubber seal 6 x push buttons, 1 x dial and digital display  Serial number: 11980675092313200300 | Soap residue to drawer Light reside marks to interior of seal 2 x fitment holes to exterior for door brackets                                                                                                            |                     |