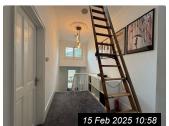

#### 6. ENTRANCE & HALLWAY

Ref#6

Ref#6

Ref#6

Ref#6

Ref#6

Ref#6

Ref#6

Ref#6

Ref#6

Ref#6

Ref#6

Ref#6

Tenant Initials: \_\_\_ Page 8 of 29

| 6. EN | 6. ENTRANCE & HALLWAY (CONT.) |                                                                                                                                                                                                                               |                                                                                                                                                                                    |                     |  |
|-------|-------------------------------|-------------------------------------------------------------------------------------------------------------------------------------------------------------------------------------------------------------------------------|------------------------------------------------------------------------------------------------------------------------------------------------------------------------------------|---------------------|--|
| Ref   | Name                          | Description                                                                                                                                                                                                                   | Condition                                                                                                                                                                          | Additional Comments |  |
| Ref   | Name                          | Description                                                                                                                                                                                                                   | Condition                                                                                                                                                                          | Additional Comments |  |
| 6.1   | Door Exterior                 | White painted wooden door<br>White painted wooden frame<br>2 x chrome locks                                                                                                                                                   | Scuffs and shaded marks to door<br>Chips to edges of door<br>Scuffs and shaded marks to frame                                                                                      |                     |  |
| 6.2   | Door Interior                 | White painted wooden door White painted wooden frame Chrome handle and lock Chrome twist lock                                                                                                                                 | Scuffs and shaded marks to door<br>Small angle chips to door<br>Heavy angle chip to leading edge of<br>door near twist lock<br>Lightly scuffed to frame<br>Shaded to edges of door |                     |  |
| 6.3   | Walls                         | White painted walls                                                                                                                                                                                                           | Good condition                                                                                                                                                                     |                     |  |
| 6.4   | Ceiling                       | White painted ceiling White painted wooden access panel                                                                                                                                                                       | Ceiling in good condition Access panel slightly shaded                                                                                                                             |                     |  |
| 6.5   | Skirting                      | White painted wooden skirting                                                                                                                                                                                                 | Good condition                                                                                                                                                                     |                     |  |
| 6.6   | Flooring                      | Grey fitted carpet Fitted coir door mat on entrance                                                                                                                                                                           | Grey carpet in good condition Door mat in good condition                                                                                                                           |                     |  |
| 6.7   | Heating                       | White metal radiator with white painted wooden radiator cover                                                                                                                                                                 | Radiator not tested or fully inspected due to cover Cover in good order                                                                                                            |                     |  |
| 6.8   | Lighting                      | 1 x circular ceiling mounted light fitting<br>Ceiling mounted light fitting with brass<br>effect decorative shade<br>Ceiling mounted black metal light fitting<br>with 6 x rope hanging lights with large<br>decorative bulbs | All in working order                                                                                                                                                               |                     |  |
| 6.9   | Window(s)                     | High level window 2 x opening windows with coloured glazed panels White painted wooden frame Chrome bolt lock and hook lock                                                                                                   | Difficult to inspect fully due to height otherwise appears in good order                                                                                                           |                     |  |
| 6.10  | Storage<br>Cupboard           | 2 x white painted sliding doors with white metal handles Wooden interior                                                                                                                                                      | In good cupboard condition                                                                                                                                                         |                     |  |
| 6.11  | Switches /<br>Sockets         | 6 x white plastic light switches 2 x white plastic double sockets                                                                                                                                                             | Light switches in working order Sockets not tested                                                                                                                                 |                     |  |
| 6.12  | Loft Hatch                    | Open loft hatch with white painted wooden frame Dark wooden fitted loft ladders                                                                                                                                               | Loft hatch and frame appear in good order Ladder appears in good used order with scratches and marks due to use                                                                    |                     |  |