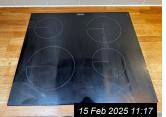

Page 15 of 29 Tenant Initials: \_\_\_\_\_

| 7. KIT | CHEN (CONT.)       |                                                                                                                                                                             |                                                                                                                                                                                                                          |                     |
|--------|--------------------|-----------------------------------------------------------------------------------------------------------------------------------------------------------------------------|--------------------------------------------------------------------------------------------------------------------------------------------------------------------------------------------------------------------------|---------------------|
| Ref    | Name               | Description                                                                                                                                                                 | Condition                                                                                                                                                                                                                | Additional Comments |
| 7.11   | Worktop            | Brown wooden worktop                                                                                                                                                        | Discoloured, stains and wear<br>throughout<br>Worn and discounted around sink<br>Discoloured cut/scratch marks<br>Burn type marks and ring marks                                                                         |                     |
| 7.12   | Wall Units         | White wood laminate walls units White wood laminate doors with chrome handles White wood laminate interior and interior shelving                                            | Light chips and marks to interior edges<br>Scuffs and marks to interiors                                                                                                                                                 |                     |
| 7.13   | Base Units         | White wood laminate base units White wood laminate doors with chrome handles White wood laminate interior with interior shelving and drawers White wood laminate kick board | Corner chip to 1 x interior drawer Scuffs and shaded marks to interior Chipped to interior edges Red scuff to 1 x door exterior Chipped and swelling to base front edge of under sink unit Light chips to interior edges |                     |
| 7.14   | Fridge Freezer     | Indesit fridge freezer 4 x door shelves 3 x glass shelves with white plastic trim 2 x salad crisper drawers 3 x white plastic freezer drawers Serial number: 012065094      | Light scuff type marks to interior<br>Stains to base of salad crisper drawers<br>Heavy chipped section to middle<br>freezer drawer<br>Chipped section to low level of top<br>freezer door                                |                     |
| 7.15   | Oven               | Unbranded oven Glass and stainless steel door with chrome handle 2 x chrome wire shelves Serial number: Not visible                                                         | Heating element to high level hanging slightly loose to right hand side Light burnt on marks to interior base Lightly marked to door interior Black plastic timer attached to oven exterior                              |                     |
| 7.16   | Hob                | Zanussi hob 4 x electric burners                                                                                                                                            | Light usage scratches to top surface<br>Slightly smeary in appearance                                                                                                                                                    |                     |
| 7.17   | Dishwasher         | Indesit dishwasher Stainless steel interior 2 x white plastic coated wire drawers Grey plastic cutlery holder Serial number: 10110 7644                                     | 2 x cracks around power buttons<br>Discoloured and residue marks to<br>interior edges of door                                                                                                                            |                     |
| 7.18   | Washing<br>Machine | Smeg washing machine White plastic soap drawer White plastic door with grey rubber seal 6 x push buttons, 1 x dial and digital display  Serial number: 11980675092313200300 | Soap residue to drawer Light reside marks to interior of seal 2 x fitment holes to exterior for door brackets                                                                                                            |                     |