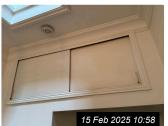

| 6. EN | 6. ENTRANCE & HALLWAY (CONT.) |                                                                                                                                                                                                                               |                                                                                                                                                                                    |                     |  |
|-------|-------------------------------|-------------------------------------------------------------------------------------------------------------------------------------------------------------------------------------------------------------------------------|------------------------------------------------------------------------------------------------------------------------------------------------------------------------------------|---------------------|--|
| Ref   | Name                          | Description                                                                                                                                                                                                                   | Condition                                                                                                                                                                          | Additional Comments |  |
| Ref   | Name                          | Description                                                                                                                                                                                                                   | Condition                                                                                                                                                                          | Additional Comments |  |
| 6.1   | Door Exterior                 | White painted wooden door<br>White painted wooden frame<br>2 x chrome locks                                                                                                                                                   | Scuffs and shaded marks to door<br>Chips to edges of door<br>Scuffs and shaded marks to frame                                                                                      |                     |  |
| 6.2   | Door Interior                 | White painted wooden door White painted wooden frame Chrome handle and lock Chrome twist lock                                                                                                                                 | Scuffs and shaded marks to door<br>Small angle chips to door<br>Heavy angle chip to leading edge of<br>door near twist lock<br>Lightly scuffed to frame<br>Shaded to edges of door |                     |  |
| 6.3   | Walls                         | White painted walls                                                                                                                                                                                                           | Good condition                                                                                                                                                                     |                     |  |
| 6.4   | Ceiling                       | White painted ceiling White painted wooden access panel                                                                                                                                                                       | Ceiling in good condition Access panel slightly shaded                                                                                                                             |                     |  |
| 6.5   | Skirting                      | White painted wooden skirting                                                                                                                                                                                                 | Good condition                                                                                                                                                                     |                     |  |
| 6.6   | Flooring                      | Grey fitted carpet Fitted coir door mat on entrance                                                                                                                                                                           | Grey carpet in good condition Door mat in good condition                                                                                                                           |                     |  |
| 6.7   | Heating                       | White metal radiator with white painted wooden radiator cover                                                                                                                                                                 | Radiator not tested or fully inspected due to cover Cover in good order                                                                                                            |                     |  |
| 6.8   | Lighting                      | 1 x circular ceiling mounted light fitting<br>Ceiling mounted light fitting with brass<br>effect decorative shade<br>Ceiling mounted black metal light fitting<br>with 6 x rope hanging lights with large<br>decorative bulbs | All in working order                                                                                                                                                               |                     |  |
| 6.9   | Window(s)                     | High level window 2 x opening windows with coloured glazed panels White painted wooden frame Chrome bolt lock and hook lock                                                                                                   | Difficult to inspect fully due to height otherwise appears in good order                                                                                                           |                     |  |
| 6.10  | Storage<br>Cupboard           | 2 x white painted sliding doors with white metal handles Wooden interior                                                                                                                                                      | In good cupboard condition                                                                                                                                                         |                     |  |
| 6.11  | Switches /<br>Sockets         | 6 x white plastic light switches 2 x white plastic double sockets                                                                                                                                                             | Light switches in working order Sockets not tested                                                                                                                                 |                     |  |
| 6.12  | Loft Hatch                    | Open loft hatch with white painted wooden frame Dark wooden fitted loft ladders                                                                                                                                               | Loft hatch and frame appear in good order Ladder appears in good used order with scratches and marks due to use                                                                    |                     |  |