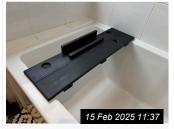

Ref #11

Ref #11

Ref #11

Ref #11

Ref #11

Ref #11

Page 26 of 29 Tenant Initials: \_\_\_\_\_

| Ref   | Name      | Description                                                                                                                                                                                                                                        | Condition                                                                                                                       | Additional Comments |
|-------|-----------|----------------------------------------------------------------------------------------------------------------------------------------------------------------------------------------------------------------------------------------------------|---------------------------------------------------------------------------------------------------------------------------------|---------------------|
| Ref   | Name      | Description                                                                                                                                                                                                                                        | Condition                                                                                                                       | Additional Comments |
| 11.1  | Door      | White painted wooden door<br>Chrome handles and twist lock<br>White painted wooden frame<br>Chrome hook                                                                                                                                            | Lock not working Door and frame in good order                                                                                   |                     |
| 11.2  | Walls     | White tiled walls with black tiled strip to mid level                                                                                                                                                                                              | Light discolouration to grouting Mould marks to grouting around toilet                                                          |                     |
| 11.3  | Ceiling   | White painted ceiling                                                                                                                                                                                                                              | Good condition                                                                                                                  |                     |
| 11.4  | Flooring  | Black and white vinyl tile effect flooring                                                                                                                                                                                                         | Slightly cracked on ridge and slightly lifting to edge of tile                                                                  |                     |
| 11.5  | Heating   | Chrome towel rail radiator                                                                                                                                                                                                                         | Not tested                                                                                                                      |                     |
| 11.6  | Lighting  | 5 x ceiling mounted spotlights                                                                                                                                                                                                                     | 3 x not working                                                                                                                 |                     |
| 11.7  | Window(s) | 1 x window unit 1 x opening window and 1 x fixed window White painted wooden frame White painted wooden window sill                                                                                                                                | Light cracks to frame                                                                                                           |                     |
| 11.8  | Toilet    | White enamel toilet<br>Chrome effect flush buttons<br>White plastic seat and lid                                                                                                                                                                   | Good condition                                                                                                                  |                     |
| 11.9  | Sink      | White enamel sink Chrome mixer tap and twist plug                                                                                                                                                                                                  | Good condition                                                                                                                  |                     |
| 11.10 | Bath      | White plastic bath Clear glass shower screen Chrome effect mixer tap Chrome ceiling mounted shower head Black wooden bath shelf White wood laminate bath panel Black and green glass cleaner                                                       | Small chips to base of bath Slight swelling to top edge of bath panel Light discolour to sealant                                |                     |
| 11.11 | Contents  | Wall mounted bathroom cabinet with mirrored door and interior shelves Wall mounted chrome toilet roll holder Black plastic toilet brush and holder Black plastic bin 2 x ceiling mounted speakers White wood laminate drawer unit with 2 x drawers | Silvering to edges of mirrored door to bathroom cabinet Speakers not tested Pink stain to top edge of top drawer of drawer unit |                     |