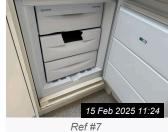

Page 15 of 29 Tenant Initials: \_\_\_\_\_

| 7. KIT | CHEN (CONT.)       |                                                                                                                                                                             |                                                                                                                                                                                                                          |                     |
|--------|--------------------|-----------------------------------------------------------------------------------------------------------------------------------------------------------------------------|--------------------------------------------------------------------------------------------------------------------------------------------------------------------------------------------------------------------------|---------------------|
| Ref    | Name               | Description                                                                                                                                                                 | Condition                                                                                                                                                                                                                | Additional Comments |
| 7.11   | Worktop            | Brown wooden worktop                                                                                                                                                        | Discoloured, stains and wear<br>throughout<br>Worn and discounted around sink<br>Discoloured cut/scratch marks<br>Burn type marks and ring marks                                                                         |                     |
| 7.12   | Wall Units         | White wood laminate walls units White wood laminate doors with chrome handles White wood laminate interior and interior shelving                                            | Light chips and marks to interior edges<br>Scuffs and marks to interiors                                                                                                                                                 |                     |
| 7.13   | Base Units         | White wood laminate base units White wood laminate doors with chrome handles White wood laminate interior with interior shelving and drawers White wood laminate kick board | Corner chip to 1 x interior drawer Scuffs and shaded marks to interior Chipped to interior edges Red scuff to 1 x door exterior Chipped and swelling to base front edge of under sink unit Light chips to interior edges |                     |
| 7.14   | Fridge Freezer     | Indesit fridge freezer 4 x door shelves 3 x glass shelves with white plastic trim 2 x salad crisper drawers 3 x white plastic freezer drawers Serial number: 012065094      | Light scuff type marks to interior<br>Stains to base of salad crisper drawers<br>Heavy chipped section to middle<br>freezer drawer<br>Chipped section to low level of top<br>freezer door                                |                     |
| 7.15   | Oven               | Unbranded oven Glass and stainless steel door with chrome handle 2 x chrome wire shelves Serial number: Not visible                                                         | Heating element to high level hanging slightly loose to right hand side Light burnt on marks to interior base Lightly marked to door interior Black plastic timer attached to oven exterior                              |                     |
| 7.16   | Hob                | Zanussi hob 4 x electric burners                                                                                                                                            | Light usage scratches to top surface<br>Slightly smeary in appearance                                                                                                                                                    |                     |
| 7.17   | Dishwasher         | Indesit dishwasher Stainless steel interior 2 x white plastic coated wire drawers Grey plastic cutlery holder Serial number: 10110 7644                                     | 2 x cracks around power buttons<br>Discoloured and residue marks to<br>interior edges of door                                                                                                                            |                     |
| 7.18   | Washing<br>Machine | Smeg washing machine White plastic soap drawer White plastic door with grey rubber seal 6 x push buttons, 1 x dial and digital display  Serial number: 11980675092313200300 | Soap residue to drawer Light reside marks to interior of seal 2 x fitment holes to exterior for door brackets                                                                                                            |                     |