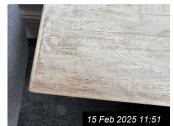

Page 15 of 29 Tenant Initials: \_\_\_\_\_

| 7. KIT | CHEN (CONT.)       |                                                                                                                                                                             |                                                                                                                                                                                                                          |                     |
|--------|--------------------|-----------------------------------------------------------------------------------------------------------------------------------------------------------------------------|--------------------------------------------------------------------------------------------------------------------------------------------------------------------------------------------------------------------------|---------------------|
| Ref    | Name               | Description                                                                                                                                                                 | Condition                                                                                                                                                                                                                | Additional Comments |
| 7.11   | Worktop            | Brown wooden worktop                                                                                                                                                        | Discoloured, stains and wear<br>throughout<br>Worn and discounted around sink<br>Discoloured cut/scratch marks<br>Burn type marks and ring marks                                                                         |                     |
| 7.12   | Wall Units         | White wood laminate walls units White wood laminate doors with chrome handles White wood laminate interior and interior shelving                                            | Light chips and marks to interior edges<br>Scuffs and marks to interiors                                                                                                                                                 |                     |
| 7.13   | Base Units         | White wood laminate base units White wood laminate doors with chrome handles White wood laminate interior with interior shelving and drawers White wood laminate kick board | Corner chip to 1 x interior drawer Scuffs and shaded marks to interior Chipped to interior edges Red scuff to 1 x door exterior Chipped and swelling to base front edge of under sink unit Light chips to interior edges |                     |
| 7.14   | Fridge Freezer     | Indesit fridge freezer 4 x door shelves 3 x glass shelves with white plastic trim 2 x salad crisper drawers 3 x white plastic freezer drawers Serial number: 012065094      | Light scuff type marks to interior<br>Stains to base of salad crisper drawers<br>Heavy chipped section to middle<br>freezer drawer<br>Chipped section to low level of top<br>freezer door                                |                     |
| 7.15   | Oven               | Unbranded oven Glass and stainless steel door with chrome handle 2 x chrome wire shelves Serial number: Not visible                                                         | Heating element to high level hanging slightly loose to right hand side Light burnt on marks to interior base Lightly marked to door interior Black plastic timer attached to oven exterior                              |                     |
| 7.16   | Hob                | Zanussi hob 4 x electric burners                                                                                                                                            | Light usage scratches to top surface<br>Slightly smeary in appearance                                                                                                                                                    |                     |
| 7.17   | Dishwasher         | Indesit dishwasher Stainless steel interior 2 x white plastic coated wire drawers Grey plastic cutlery holder Serial number: 10110 7644                                     | 2 x cracks around power buttons<br>Discoloured and residue marks to<br>interior edges of door                                                                                                                            |                     |
| 7.18   | Washing<br>Machine | Smeg washing machine White plastic soap drawer White plastic door with grey rubber seal 6 x push buttons, 1 x dial and digital display  Serial number: 11980675092313200300 | Soap residue to drawer Light reside marks to interior of seal 2 x fitment holes to exterior for door brackets                                                                                                            |                     |