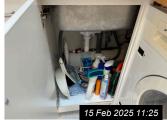

Page 15 of 29 Tenant Initials: \_\_\_\_\_

| 7. KIT | CHEN (CONT.)       |                                                                                                                                                                             |                                                                                                                                                                                                                          |                     |
|--------|--------------------|-----------------------------------------------------------------------------------------------------------------------------------------------------------------------------|--------------------------------------------------------------------------------------------------------------------------------------------------------------------------------------------------------------------------|---------------------|
| Ref    | Name               | Description                                                                                                                                                                 | Condition                                                                                                                                                                                                                | Additional Comments |
| 7.11   | Worktop            | Brown wooden worktop                                                                                                                                                        | Discoloured, stains and wear<br>throughout<br>Worn and discounted around sink<br>Discoloured cut/scratch marks<br>Burn type marks and ring marks                                                                         |                     |
| 7.12   | Wall Units         | White wood laminate walls units White wood laminate doors with chrome handles White wood laminate interior and interior shelving                                            | Light chips and marks to interior edges<br>Scuffs and marks to interiors                                                                                                                                                 |                     |
| 7.13   | Base Units         | White wood laminate base units White wood laminate doors with chrome handles White wood laminate interior with interior shelving and drawers White wood laminate kick board | Corner chip to 1 x interior drawer Scuffs and shaded marks to interior Chipped to interior edges Red scuff to 1 x door exterior Chipped and swelling to base front edge of under sink unit Light chips to interior edges |                     |
| 7.14   | Fridge Freezer     | Indesit fridge freezer 4 x door shelves 3 x glass shelves with white plastic trim 2 x salad crisper drawers 3 x white plastic freezer drawers Serial number: 012065094      | Light scuff type marks to interior<br>Stains to base of salad crisper drawers<br>Heavy chipped section to middle<br>freezer drawer<br>Chipped section to low level of top<br>freezer door                                |                     |
| 7.15   | Oven               | Unbranded oven Glass and stainless steel door with chrome handle 2 x chrome wire shelves Serial number: Not visible                                                         | Heating element to high level hanging slightly loose to right hand side Light burnt on marks to interior base Lightly marked to door interior Black plastic timer attached to oven exterior                              |                     |
| 7.16   | Hob                | Zanussi hob 4 x electric burners                                                                                                                                            | Light usage scratches to top surface<br>Slightly smeary in appearance                                                                                                                                                    |                     |
| 7.17   | Dishwasher         | Indesit dishwasher Stainless steel interior 2 x white plastic coated wire drawers Grey plastic cutlery holder Serial number: 10110 7644                                     | 2 x cracks around power buttons<br>Discoloured and residue marks to<br>interior edges of door                                                                                                                            |                     |
| 7.18   | Washing<br>Machine | Smeg washing machine White plastic soap drawer White plastic door with grey rubber seal 6 x push buttons, 1 x dial and digital display  Serial number: 11980675092313200300 | Soap residue to drawer Light reside marks to interior of seal 2 x fitment holes to exterior for door brackets                                                                                                            |                     |