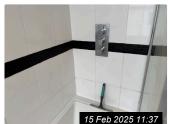

#### 11. BATHROOM

Ref #11

Ref #11

Ref #11

Page 25 of 29 Tenant Initials: \_\_\_\_\_

#### 11. BATHROOM (CONT.)

Ref Name

Description

Condition

**Additional Comments** 

Ref #11

Ref #11

Ref #11

Ref #11

Ref #11

Ref #11

Ref #11

Ref #11

Ref #11

Ref #11

Ref #11

Ref #11

Ref #11

Ref #11

Ref #11

Ref #11

Ref #11

Page 26 of 29 Tenant Initials: \_\_\_\_\_

| Ref   | Name      | Description                                                                                                                                                                                                                                        | Condition                                                                                                                       | Additional Comments |
|-------|-----------|----------------------------------------------------------------------------------------------------------------------------------------------------------------------------------------------------------------------------------------------------|---------------------------------------------------------------------------------------------------------------------------------|---------------------|
| Ref   | Name      | Description                                                                                                                                                                                                                                        | Condition                                                                                                                       | Additional Comments |
| 11.1  | Door      | White painted wooden door<br>Chrome handles and twist lock<br>White painted wooden frame<br>Chrome hook                                                                                                                                            | Lock not working Door and frame in good order                                                                                   |                     |
| 11.2  | Walls     | White tiled walls with black tiled strip to mid level                                                                                                                                                                                              | Light discolouration to grouting Mould marks to grouting around toilet                                                          |                     |
| 11.3  | Ceiling   | White painted ceiling                                                                                                                                                                                                                              | Good condition                                                                                                                  |                     |
| 11.4  | Flooring  | Black and white vinyl tile effect flooring                                                                                                                                                                                                         | Slightly cracked on ridge and slightly lifting to edge of tile                                                                  |                     |
| 11.5  | Heating   | Chrome towel rail radiator                                                                                                                                                                                                                         | Not tested                                                                                                                      |                     |
| 11.6  | Lighting  | 5 x ceiling mounted spotlights                                                                                                                                                                                                                     | 3 x not working                                                                                                                 |                     |
| 11.7  | Window(s) | 1 x window unit 1 x opening window and 1 x fixed window White painted wooden frame White painted wooden window sill                                                                                                                                | Light cracks to frame                                                                                                           |                     |
| 11.8  | Toilet    | White enamel toilet<br>Chrome effect flush buttons<br>White plastic seat and lid                                                                                                                                                                   | Good condition                                                                                                                  |                     |
| 11.9  | Sink      | White enamel sink Chrome mixer tap and twist plug                                                                                                                                                                                                  | Good condition                                                                                                                  |                     |
| 11.10 | Bath      | White plastic bath Clear glass shower screen Chrome effect mixer tap Chrome ceiling mounted shower head Black wooden bath shelf White wood laminate bath panel Black and green glass cleaner                                                       | Small chips to base of bath Slight swelling to top edge of bath panel Light discolour to sealant                                |                     |
| 11.11 | Contents  | Wall mounted bathroom cabinet with mirrored door and interior shelves Wall mounted chrome toilet roll holder Black plastic toilet brush and holder Black plastic bin 2 x ceiling mounted speakers White wood laminate drawer unit with 2 x drawers | Silvering to edges of mirrored door to bathroom cabinet Speakers not tested Pink stain to top edge of top drawer of drawer unit |                     |