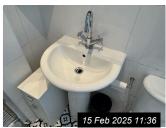

#### 11. BATHROOM

Ref #11

Ref #11

Ref #11

Page 25 of 29 Tenant Initials: \_\_\_\_\_

#### 11. BATHROOM (CONT.)

Ref Name

Description

Condition

**Additional Comments** 

Ref #11

Ref #11

Ref #11

Ref #11

Ref #11

Ref #11

Ref #11

Ref #11

Ref #11

Ref #11

Ref #11

Ref #11

Ref #11

Ref #11

Ref #11

Ref #11

Ref #11

Page 26 of 29 Tenant Initials: \_\_\_\_\_

| Ref   | Name      | Description                                                                                                                                                                                                                                        | Condition                                                                                                                       | Additional Comments |
|-------|-----------|----------------------------------------------------------------------------------------------------------------------------------------------------------------------------------------------------------------------------------------------------|---------------------------------------------------------------------------------------------------------------------------------|---------------------|
| Ref   | Name      | Description                                                                                                                                                                                                                                        | Condition                                                                                                                       | Additional Comments |
| 11.1  | Door      | White painted wooden door<br>Chrome handles and twist lock<br>White painted wooden frame<br>Chrome hook                                                                                                                                            | Lock not working Door and frame in good order                                                                                   |                     |
| 11.2  | Walls     | White tiled walls with black tiled strip to mid level                                                                                                                                                                                              | Light discolouration to grouting Mould marks to grouting around toilet                                                          |                     |
| 11.3  | Ceiling   | White painted ceiling                                                                                                                                                                                                                              | Good condition                                                                                                                  |                     |
| 11.4  | Flooring  | Black and white vinyl tile effect flooring                                                                                                                                                                                                         | Slightly cracked on ridge and slightly lifting to edge of tile                                                                  |                     |
| 11.5  | Heating   | Chrome towel rail radiator                                                                                                                                                                                                                         | Not tested                                                                                                                      |                     |
| 11.6  | Lighting  | 5 x ceiling mounted spotlights                                                                                                                                                                                                                     | 3 x not working                                                                                                                 |                     |
| 11.7  | Window(s) | 1 x window unit 1 x opening window and 1 x fixed window White painted wooden frame White painted wooden window sill                                                                                                                                | Light cracks to frame                                                                                                           |                     |
| 11.8  | Toilet    | White enamel toilet<br>Chrome effect flush buttons<br>White plastic seat and lid                                                                                                                                                                   | Good condition                                                                                                                  |                     |
| 11.9  | Sink      | White enamel sink Chrome mixer tap and twist plug                                                                                                                                                                                                  | Good condition                                                                                                                  |                     |
| 11.10 | Bath      | White plastic bath Clear glass shower screen Chrome effect mixer tap Chrome ceiling mounted shower head Black wooden bath shelf White wood laminate bath panel Black and green glass cleaner                                                       | Small chips to base of bath Slight swelling to top edge of bath panel Light discolour to sealant                                |                     |
| 11.11 | Contents  | Wall mounted bathroom cabinet with mirrored door and interior shelves Wall mounted chrome toilet roll holder Black plastic toilet brush and holder Black plastic bin 2 x ceiling mounted speakers White wood laminate drawer unit with 2 x drawers | Silvering to edges of mirrored door to bathroom cabinet Speakers not tested Pink stain to top edge of top drawer of drawer unit |                     |