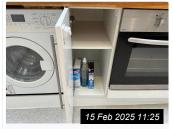

Page 15 of 29 Tenant Initials: \_\_\_\_\_

| 7. KIT | CHEN (CONT.)       |                                                                                                                                                                             |                                                                                                                                                                                                                          |                     |
|--------|--------------------|-----------------------------------------------------------------------------------------------------------------------------------------------------------------------------|--------------------------------------------------------------------------------------------------------------------------------------------------------------------------------------------------------------------------|---------------------|
| Ref    | Name               | Description                                                                                                                                                                 | Condition                                                                                                                                                                                                                | Additional Comments |
| 7.11   | Worktop            | Brown wooden worktop                                                                                                                                                        | Discoloured, stains and wear<br>throughout<br>Worn and discounted around sink<br>Discoloured cut/scratch marks<br>Burn type marks and ring marks                                                                         |                     |
| 7.12   | Wall Units         | White wood laminate walls units White wood laminate doors with chrome handles White wood laminate interior and interior shelving                                            | Light chips and marks to interior edges<br>Scuffs and marks to interiors                                                                                                                                                 |                     |
| 7.13   | Base Units         | White wood laminate base units White wood laminate doors with chrome handles White wood laminate interior with interior shelving and drawers White wood laminate kick board | Corner chip to 1 x interior drawer Scuffs and shaded marks to interior Chipped to interior edges Red scuff to 1 x door exterior Chipped and swelling to base front edge of under sink unit Light chips to interior edges |                     |
| 7.14   | Fridge Freezer     | Indesit fridge freezer 4 x door shelves 3 x glass shelves with white plastic trim 2 x salad crisper drawers 3 x white plastic freezer drawers Serial number: 012065094      | Light scuff type marks to interior<br>Stains to base of salad crisper drawers<br>Heavy chipped section to middle<br>freezer drawer<br>Chipped section to low level of top<br>freezer door                                |                     |
| 7.15   | Oven               | Unbranded oven Glass and stainless steel door with chrome handle 2 x chrome wire shelves Serial number: Not visible                                                         | Heating element to high level hanging slightly loose to right hand side Light burnt on marks to interior base Lightly marked to door interior Black plastic timer attached to oven exterior                              |                     |
| 7.16   | Hob                | Zanussi hob 4 x electric burners                                                                                                                                            | Light usage scratches to top surface<br>Slightly smeary in appearance                                                                                                                                                    |                     |
| 7.17   | Dishwasher         | Indesit dishwasher Stainless steel interior 2 x white plastic coated wire drawers Grey plastic cutlery holder Serial number: 10110 7644                                     | 2 x cracks around power buttons<br>Discoloured and residue marks to<br>interior edges of door                                                                                                                            |                     |
| 7.18   | Washing<br>Machine | Smeg washing machine White plastic soap drawer White plastic door with grey rubber seal 6 x push buttons, 1 x dial and digital display  Serial number: 11980675092313200300 | Soap residue to drawer Light reside marks to interior of seal 2 x fitment holes to exterior for door brackets                                                                                                            |                     |