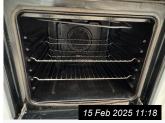

Page 15 of 29 Tenant Initials: \_\_\_\_\_

| 7. KIT | CHEN (CONT.)       |                                                                                                                                                                             |                                                                                                                                                                                                                          |                     |
|--------|--------------------|-----------------------------------------------------------------------------------------------------------------------------------------------------------------------------|--------------------------------------------------------------------------------------------------------------------------------------------------------------------------------------------------------------------------|---------------------|
| Ref    | Name               | Description                                                                                                                                                                 | Condition                                                                                                                                                                                                                | Additional Comments |
| 7.11   | Worktop            | Brown wooden worktop                                                                                                                                                        | Discoloured, stains and wear<br>throughout<br>Worn and discounted around sink<br>Discoloured cut/scratch marks<br>Burn type marks and ring marks                                                                         |                     |
| 7.12   | Wall Units         | White wood laminate walls units White wood laminate doors with chrome handles White wood laminate interior and interior shelving                                            | Light chips and marks to interior edges<br>Scuffs and marks to interiors                                                                                                                                                 |                     |
| 7.13   | Base Units         | White wood laminate base units White wood laminate doors with chrome handles White wood laminate interior with interior shelving and drawers White wood laminate kick board | Corner chip to 1 x interior drawer Scuffs and shaded marks to interior Chipped to interior edges Red scuff to 1 x door exterior Chipped and swelling to base front edge of under sink unit Light chips to interior edges |                     |
| 7.14   | Fridge Freezer     | Indesit fridge freezer 4 x door shelves 3 x glass shelves with white plastic trim 2 x salad crisper drawers 3 x white plastic freezer drawers Serial number: 012065094      | Light scuff type marks to interior<br>Stains to base of salad crisper drawers<br>Heavy chipped section to middle<br>freezer drawer<br>Chipped section to low level of top<br>freezer door                                |                     |
| 7.15   | Oven               | Unbranded oven Glass and stainless steel door with chrome handle 2 x chrome wire shelves Serial number: Not visible                                                         | Heating element to high level hanging slightly loose to right hand side Light burnt on marks to interior base Lightly marked to door interior Black plastic timer attached to oven exterior                              |                     |
| 7.16   | Hob                | Zanussi hob 4 x electric burners                                                                                                                                            | Light usage scratches to top surface<br>Slightly smeary in appearance                                                                                                                                                    |                     |
| 7.17   | Dishwasher         | Indesit dishwasher Stainless steel interior 2 x white plastic coated wire drawers Grey plastic cutlery holder Serial number: 10110 7644                                     | 2 x cracks around power buttons<br>Discoloured and residue marks to<br>interior edges of door                                                                                                                            |                     |
| 7.18   | Washing<br>Machine | Smeg washing machine White plastic soap drawer White plastic door with grey rubber seal 6 x push buttons, 1 x dial and digital display  Serial number: 11980675092313200300 | Soap residue to drawer Light reside marks to interior of seal 2 x fitment holes to exterior for door brackets                                                                                                            |                     |