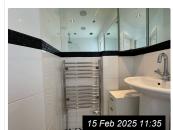

Ref #11

Ref #11

Ref #11

Ref #11

Ref #11

Ref #11

Page 26 of 29 Tenant Initials: \_\_\_\_\_

| Ref   | Name      | Description                                                                                                                                                                                                                                        | Condition                                                                                                                       | Additional Comments |
|-------|-----------|----------------------------------------------------------------------------------------------------------------------------------------------------------------------------------------------------------------------------------------------------|---------------------------------------------------------------------------------------------------------------------------------|---------------------|
| Ref   | Name      | Description                                                                                                                                                                                                                                        | Condition                                                                                                                       | Additional Comments |
| 11.1  | Door      | White painted wooden door<br>Chrome handles and twist lock<br>White painted wooden frame<br>Chrome hook                                                                                                                                            | Lock not working Door and frame in good order                                                                                   |                     |
| 11.2  | Walls     | White tiled walls with black tiled strip to mid level                                                                                                                                                                                              | Light discolouration to grouting Mould marks to grouting around toilet                                                          |                     |
| 11.3  | Ceiling   | White painted ceiling                                                                                                                                                                                                                              | Good condition                                                                                                                  |                     |
| 11.4  | Flooring  | Black and white vinyl tile effect flooring                                                                                                                                                                                                         | Slightly cracked on ridge and slightly lifting to edge of tile                                                                  |                     |
| 11.5  | Heating   | Chrome towel rail radiator                                                                                                                                                                                                                         | Not tested                                                                                                                      |                     |
| 11.6  | Lighting  | 5 x ceiling mounted spotlights                                                                                                                                                                                                                     | 3 x not working                                                                                                                 |                     |
| 11.7  | Window(s) | 1 x window unit 1 x opening window and 1 x fixed window White painted wooden frame White painted wooden window sill                                                                                                                                | Light cracks to frame                                                                                                           |                     |
| 11.8  | Toilet    | White enamel toilet<br>Chrome effect flush buttons<br>White plastic seat and lid                                                                                                                                                                   | Good condition                                                                                                                  |                     |
| 11.9  | Sink      | White enamel sink Chrome mixer tap and twist plug                                                                                                                                                                                                  | Good condition                                                                                                                  |                     |
| 11.10 | Bath      | White plastic bath Clear glass shower screen Chrome effect mixer tap Chrome ceiling mounted shower head Black wooden bath shelf White wood laminate bath panel Black and green glass cleaner                                                       | Small chips to base of bath Slight swelling to top edge of bath panel Light discolour to sealant                                |                     |
| 11.11 | Contents  | Wall mounted bathroom cabinet with mirrored door and interior shelves Wall mounted chrome toilet roll holder Black plastic toilet brush and holder Black plastic bin 2 x ceiling mounted speakers White wood laminate drawer unit with 2 x drawers | Silvering to edges of mirrored door to bathroom cabinet Speakers not tested Pink stain to top edge of top drawer of drawer unit |                     |