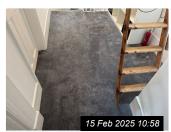

| 6. EN | 6. ENTRANCE & HALLWAY (CONT.) |                                                                                                                                                                                                                               |                                                                                                                                                                                    |                     |  |
|-------|-------------------------------|-------------------------------------------------------------------------------------------------------------------------------------------------------------------------------------------------------------------------------|------------------------------------------------------------------------------------------------------------------------------------------------------------------------------------|---------------------|--|
| Ref   | Name                          | Description                                                                                                                                                                                                                   | Condition                                                                                                                                                                          | Additional Comments |  |
| Ref   | Name                          | Description                                                                                                                                                                                                                   | Condition                                                                                                                                                                          | Additional Comments |  |
| 6.1   | Door Exterior                 | White painted wooden door<br>White painted wooden frame<br>2 x chrome locks                                                                                                                                                   | Scuffs and shaded marks to door<br>Chips to edges of door<br>Scuffs and shaded marks to frame                                                                                      |                     |  |
| 6.2   | Door Interior                 | White painted wooden door White painted wooden frame Chrome handle and lock Chrome twist lock                                                                                                                                 | Scuffs and shaded marks to door<br>Small angle chips to door<br>Heavy angle chip to leading edge of<br>door near twist lock<br>Lightly scuffed to frame<br>Shaded to edges of door |                     |  |
| 6.3   | Walls                         | White painted walls                                                                                                                                                                                                           | Good condition                                                                                                                                                                     |                     |  |
| 6.4   | Ceiling                       | White painted ceiling White painted wooden access panel                                                                                                                                                                       | Ceiling in good condition Access panel slightly shaded                                                                                                                             |                     |  |
| 6.5   | Skirting                      | White painted wooden skirting                                                                                                                                                                                                 | Good condition                                                                                                                                                                     |                     |  |
| 6.6   | Flooring                      | Grey fitted carpet Fitted coir door mat on entrance                                                                                                                                                                           | Grey carpet in good condition Door mat in good condition                                                                                                                           |                     |  |
| 6.7   | Heating                       | White metal radiator with white painted wooden radiator cover                                                                                                                                                                 | Radiator not tested or fully inspected due to cover Cover in good order                                                                                                            |                     |  |
| 6.8   | Lighting                      | 1 x circular ceiling mounted light fitting<br>Ceiling mounted light fitting with brass<br>effect decorative shade<br>Ceiling mounted black metal light fitting<br>with 6 x rope hanging lights with large<br>decorative bulbs | All in working order                                                                                                                                                               |                     |  |
| 6.9   | Window(s)                     | High level window 2 x opening windows with coloured glazed panels White painted wooden frame Chrome bolt lock and hook lock                                                                                                   | Difficult to inspect fully due to height otherwise appears in good order                                                                                                           |                     |  |
| 6.10  | Storage<br>Cupboard           | 2 x white painted sliding doors with white metal handles Wooden interior                                                                                                                                                      | In good cupboard condition                                                                                                                                                         |                     |  |
| 6.11  | Switches /<br>Sockets         | 6 x white plastic light switches 2 x white plastic double sockets                                                                                                                                                             | Light switches in working order Sockets not tested                                                                                                                                 |                     |  |
| 6.12  | Loft Hatch                    | Open loft hatch with white painted wooden frame Dark wooden fitted loft ladders                                                                                                                                               | Loft hatch and frame appear in good order Ladder appears in good used order with scratches and marks due to use                                                                    |                     |  |