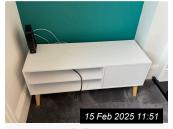

Page 19 of 29 Tenant Initials: \_\_\_\_\_

| 8. REC | 8. RECEPTION (CONT.) |                                                                                                                                                                                                             |                                                              |                     |
|--------|----------------------|-------------------------------------------------------------------------------------------------------------------------------------------------------------------------------------------------------------|--------------------------------------------------------------|---------------------|
| Ref    | Name                 | Description                                                                                                                                                                                                 | Condition                                                    | Additional Comments |
| 8.11   | Sofas                | 1 x grey fabric sofa 1 x seat cushion 2 x armrest cushions Black wooden legs 2 x scatter cushions  1 x grey fabric 2-seater sofa 2 x seat cushions 2 x back cushions Black wooden legs 3 x scatter cushions | Good condition                                               |                     |
| 8.12   | Side Table           | White painted distressed design wooden table                                                                                                                                                                | Light stains and marks to top surface                        |                     |
| 8.13   | TV Table             | White laminate TV unit 1 x shelf 1 x cupboard with door Light wooden legs                                                                                                                                   | Good condition Laminate lightly separating to top front edge |                     |
| 8.14   | Shelving             | 2 x wall mounted black metal circular shelving units with light wooden shelves                                                                                                                              | Generally in good order with light shaded mark to 1 x shelf  |                     |
| 8.15   | Mirror               | 1 x wall mounted black wooden framed mirror                                                                                                                                                                 | Good condition                                               |                     |
| 8.16   | Tables               | Nest of 2 x black laminate tables with black metal legs                                                                                                                                                     | Ring marks to top surface of small table                     |                     |
| 8.17   | Contents             | 2 x ceiling mounted speakers                                                                                                                                                                                | Not tested                                                   |                     |