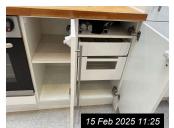

### 7. KITCHEN (CONT.)

Ref Name Description Condition Additional Comments

Ref#7

Ref#7

| Ref  | Name                  | Description                                                                                                                                                                                                                                               | Condition                                                                                                                                                                                               | Additional Comments |
|------|-----------------------|-----------------------------------------------------------------------------------------------------------------------------------------------------------------------------------------------------------------------------------------------------------|---------------------------------------------------------------------------------------------------------------------------------------------------------------------------------------------------------|---------------------|
| 7.1  | Door / Frame          | No door attached<br>White painted wooden door frame                                                                                                                                                                                                       | Light shaded marks to frame                                                                                                                                                                             |                     |
| 7.2  | Walls                 | White painted walls Grey tiled splash back                                                                                                                                                                                                                | Few scuffs and angle chip to painted walls Tiled walls in good order Settlement cracks in places                                                                                                        |                     |
| 7.3  | Ceiling               | White painted ceiling                                                                                                                                                                                                                                     | Settlement cracks in places                                                                                                                                                                             |                     |
| 7.4  | Skirting              | White painted wooden skirting                                                                                                                                                                                                                             | Good order                                                                                                                                                                                              |                     |
| 7.5  | Flooring              | Light grey vinyl flooring                                                                                                                                                                                                                                 | Good condition                                                                                                                                                                                          |                     |
| 7.6  | Heating               | White metal radiator                                                                                                                                                                                                                                      | Not tested                                                                                                                                                                                              |                     |
| 7.7  | Lighting              | 4 x under unit lights Above unit and fridge/freezer unit lights 8 x ceiling mounted spotlights                                                                                                                                                            | 3 x under unit lights not working<br>4 x ceiling mounted lights not working                                                                                                                             |                     |
| 7.8  | Switches /<br>Sockets | 1 x stainless steel light switch 2 x white plastic light switch panels under units 6 x white plastic double sockets                                                                                                                                       | Light switches in working order<br>Sockets not tested                                                                                                                                                   |                     |
| 7.9  | Window(s) /<br>Blinds | 1 x window unit 1 x opening window 1 x fixed window White painted wooden frame White painted wooden window sill Grey roller blind with metal beaded pull cord and clear plastic cord holder  2 x sky light windows Light wooden frames Grey metal handles | Light cracks to corners of frame Windows in good order Blind in good working order Blind beaded cord not attached to wall Sky light windows appear in good order, unable to inspect fully due to height |                     |
| 7.10 | Sink                  | Stainless steel sink Chrome mixer tap Strainer plug                                                                                                                                                                                                       | Tarnished marks to sink interior                                                                                                                                                                        |                     |

Page 15 of 29 Tenant Initials: \_\_\_\_\_

| 7. KIT | CHEN (CONT.)       |                                                                                                                                                                             |                                                                                                                                                                                                                          |                     |
|--------|--------------------|-----------------------------------------------------------------------------------------------------------------------------------------------------------------------------|--------------------------------------------------------------------------------------------------------------------------------------------------------------------------------------------------------------------------|---------------------|
| Ref    | Name               | Description                                                                                                                                                                 | Condition                                                                                                                                                                                                                | Additional Comments |
| 7.11   | Worktop            | Brown wooden worktop                                                                                                                                                        | Discoloured, stains and wear<br>throughout<br>Worn and discounted around sink<br>Discoloured cut/scratch marks<br>Burn type marks and ring marks                                                                         |                     |
| 7.12   | Wall Units         | White wood laminate walls units White wood laminate doors with chrome handles White wood laminate interior and interior shelving                                            | Light chips and marks to interior edges<br>Scuffs and marks to interiors                                                                                                                                                 |                     |
| 7.13   | Base Units         | White wood laminate base units White wood laminate doors with chrome handles White wood laminate interior with interior shelving and drawers White wood laminate kick board | Corner chip to 1 x interior drawer Scuffs and shaded marks to interior Chipped to interior edges Red scuff to 1 x door exterior Chipped and swelling to base front edge of under sink unit Light chips to interior edges |                     |
| 7.14   | Fridge Freezer     | Indesit fridge freezer 4 x door shelves 3 x glass shelves with white plastic trim 2 x salad crisper drawers 3 x white plastic freezer drawers Serial number: 012065094      | Light scuff type marks to interior<br>Stains to base of salad crisper drawers<br>Heavy chipped section to middle<br>freezer drawer<br>Chipped section to low level of top<br>freezer door                                |                     |
| 7.15   | Oven               | Unbranded oven Glass and stainless steel door with chrome handle 2 x chrome wire shelves Serial number: Not visible                                                         | Heating element to high level hanging slightly loose to right hand side Light burnt on marks to interior base Lightly marked to door interior Black plastic timer attached to oven exterior                              |                     |
| 7.16   | Hob                | Zanussi hob 4 x electric burners                                                                                                                                            | Light usage scratches to top surface<br>Slightly smeary in appearance                                                                                                                                                    |                     |
| 7.17   | Dishwasher         | Indesit dishwasher Stainless steel interior 2 x white plastic coated wire drawers Grey plastic cutlery holder Serial number: 10110 7644                                     | 2 x cracks around power buttons<br>Discoloured and residue marks to<br>interior edges of door                                                                                                                            |                     |
| 7.18   | Washing<br>Machine | Smeg washing machine White plastic soap drawer White plastic door with grey rubber seal 6 x push buttons, 1 x dial and digital display  Serial number: 11980675092313200300 | Soap residue to drawer Light reside marks to interior of seal 2 x fitment holes to exterior for door brackets                                                                                                            |                     |