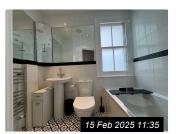

Ref #11

Ref #11

Ref #11

Ref #11

Ref #11

Ref #11

Page 26 of 29 Tenant Initials: \_\_\_\_\_

| Ref   | Name      | Description                                                                                                                                                                                                                                        | Condition                                                                                                                       | Additional Comments |
|-------|-----------|----------------------------------------------------------------------------------------------------------------------------------------------------------------------------------------------------------------------------------------------------|---------------------------------------------------------------------------------------------------------------------------------|---------------------|
| Ref   | Name      | Description                                                                                                                                                                                                                                        | Condition                                                                                                                       | Additional Comments |
| 11.1  | Door      | White painted wooden door<br>Chrome handles and twist lock<br>White painted wooden frame<br>Chrome hook                                                                                                                                            | Lock not working Door and frame in good order                                                                                   |                     |
| 11.2  | Walls     | White tiled walls with black tiled strip to mid level                                                                                                                                                                                              | Light discolouration to grouting Mould marks to grouting around toilet                                                          |                     |
| 11.3  | Ceiling   | White painted ceiling                                                                                                                                                                                                                              | Good condition                                                                                                                  |                     |
| 11.4  | Flooring  | Black and white vinyl tile effect flooring                                                                                                                                                                                                         | Slightly cracked on ridge and slightly lifting to edge of tile                                                                  |                     |
| 11.5  | Heating   | Chrome towel rail radiator                                                                                                                                                                                                                         | Not tested                                                                                                                      |                     |
| 11.6  | Lighting  | 5 x ceiling mounted spotlights                                                                                                                                                                                                                     | 3 x not working                                                                                                                 |                     |
| 11.7  | Window(s) | 1 x window unit 1 x opening window and 1 x fixed window White painted wooden frame White painted wooden window sill                                                                                                                                | Light cracks to frame                                                                                                           |                     |
| 11.8  | Toilet    | White enamel toilet<br>Chrome effect flush buttons<br>White plastic seat and lid                                                                                                                                                                   | Good condition                                                                                                                  |                     |
| 11.9  | Sink      | White enamel sink Chrome mixer tap and twist plug                                                                                                                                                                                                  | Good condition                                                                                                                  |                     |
| 11.10 | Bath      | White plastic bath Clear glass shower screen Chrome effect mixer tap Chrome ceiling mounted shower head Black wooden bath shelf White wood laminate bath panel Black and green glass cleaner                                                       | Small chips to base of bath Slight swelling to top edge of bath panel Light discolour to sealant                                |                     |
| 11.11 | Contents  | Wall mounted bathroom cabinet with mirrored door and interior shelves Wall mounted chrome toilet roll holder Black plastic toilet brush and holder Black plastic bin 2 x ceiling mounted speakers White wood laminate drawer unit with 2 x drawers | Silvering to edges of mirrored door to bathroom cabinet Speakers not tested Pink stain to top edge of top drawer of drawer unit |                     |