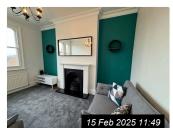

#### 8. RECEPTION

Ref #8

Ref #8

Ref #8

Page 17 of 29 Tenant Initials: \_\_\_

### 8. RECEPTION (CONT.)

Ref Name Description Condition Additional Comments

Ref #8

| Ref  | Name                  | Description                                                                                                                                                                                        | Condition                                           | Additional Comments |
|------|-----------------------|----------------------------------------------------------------------------------------------------------------------------------------------------------------------------------------------------|-----------------------------------------------------|---------------------|
| 8.1  | Door                  | White painted wooden door<br>White painted wooden frame<br>Chrome handles                                                                                                                          | Angle rubs to frame Paint chips to frame            |                     |
| 8.2  | Walls                 | White painted walls                                                                                                                                                                                | Good condition<br>4 x screws                        |                     |
| 8.3  | Ceiling               | White painted ceiling                                                                                                                                                                              | Good condition                                      |                     |
| 8.4  | Skirting              | White painted wooden skirting                                                                                                                                                                      | Good condition                                      |                     |
| 8.5  | Flooring              | Grey fitted carpet                                                                                                                                                                                 | Good condition                                      |                     |
| 8.6  | Heating               | 1 x white metal radiator                                                                                                                                                                           | Radiator not tested                                 |                     |
| 8.7  | Fireplace             | White painted exterior surround and mantlepiece Black granite base Black interior, grate and coal pieces                                                                                           | Good condition                                      |                     |
| 8.8  | Lighting              | 1 x ceiling mounted black metal light fitting with 5 x individual lights with bulbs                                                                                                                | In good working order                               |                     |
| 8.9  | Switches /<br>Sockets | 1 x white plastic light switch<br>5 x white plastic double sockets                                                                                                                                 | Light switch in working order Sockets not tested    |                     |
| 8.10 | Window(s)             | 3 x window units 3 x opening windows and 3 x fixed windows White painted wooden frames White painted wooden window sills 2 x green plastic planters to exterior of windows, 1 x with plastic plant | Light cracks to frame joins otherwise in good order |                     |

Page 19 of 29 Tenant Initials: \_\_\_\_\_

| 8. REC | 8. RECEPTION (CONT.) |                                                                                                                                                                                                             |                                                              |                     |
|--------|----------------------|-------------------------------------------------------------------------------------------------------------------------------------------------------------------------------------------------------------|--------------------------------------------------------------|---------------------|
| Ref    | Name                 | Description                                                                                                                                                                                                 | Condition                                                    | Additional Comments |
| 8.11   | Sofas                | 1 x grey fabric sofa 1 x seat cushion 2 x armrest cushions Black wooden legs 2 x scatter cushions  1 x grey fabric 2-seater sofa 2 x seat cushions 2 x back cushions Black wooden legs 3 x scatter cushions | Good condition                                               |                     |
| 8.12   | Side Table           | White painted distressed design wooden table                                                                                                                                                                | Light stains and marks to top surface                        |                     |
| 8.13   | TV Table             | White laminate TV unit 1 x shelf 1 x cupboard with door Light wooden legs                                                                                                                                   | Good condition Laminate lightly separating to top front edge |                     |
| 8.14   | Shelving             | 2 x wall mounted black metal circular shelving units with light wooden shelves                                                                                                                              | Generally in good order with light shaded mark to 1 x shelf  |                     |
| 8.15   | Mirror               | 1 x wall mounted black wooden framed mirror                                                                                                                                                                 | Good condition                                               |                     |
| 8.16   | Tables               | Nest of 2 x black laminate tables with black metal legs                                                                                                                                                     | Ring marks to top surface of small table                     |                     |
| 8.17   | Contents             | 2 x ceiling mounted speakers                                                                                                                                                                                | Not tested                                                   |                     |