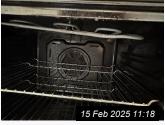

Page 15 of 29 Tenant Initials: \_\_\_\_\_

| 7. KIT | CHEN (CONT.)       |                                                                                                                                                                             |                                                                                                                                                                                                                          |                     |
|--------|--------------------|-----------------------------------------------------------------------------------------------------------------------------------------------------------------------------|--------------------------------------------------------------------------------------------------------------------------------------------------------------------------------------------------------------------------|---------------------|
| Ref    | Name               | Description                                                                                                                                                                 | Condition                                                                                                                                                                                                                | Additional Comments |
| 7.11   | Worktop            | Brown wooden worktop                                                                                                                                                        | Discoloured, stains and wear<br>throughout<br>Worn and discounted around sink<br>Discoloured cut/scratch marks<br>Burn type marks and ring marks                                                                         |                     |
| 7.12   | Wall Units         | White wood laminate walls units White wood laminate doors with chrome handles White wood laminate interior and interior shelving                                            | Light chips and marks to interior edges<br>Scuffs and marks to interiors                                                                                                                                                 |                     |
| 7.13   | Base Units         | White wood laminate base units White wood laminate doors with chrome handles White wood laminate interior with interior shelving and drawers White wood laminate kick board | Corner chip to 1 x interior drawer Scuffs and shaded marks to interior Chipped to interior edges Red scuff to 1 x door exterior Chipped and swelling to base front edge of under sink unit Light chips to interior edges |                     |
| 7.14   | Fridge Freezer     | Indesit fridge freezer 4 x door shelves 3 x glass shelves with white plastic trim 2 x salad crisper drawers 3 x white plastic freezer drawers Serial number: 012065094      | Light scuff type marks to interior<br>Stains to base of salad crisper drawers<br>Heavy chipped section to middle<br>freezer drawer<br>Chipped section to low level of top<br>freezer door                                |                     |
| 7.15   | Oven               | Unbranded oven Glass and stainless steel door with chrome handle 2 x chrome wire shelves Serial number: Not visible                                                         | Heating element to high level hanging slightly loose to right hand side Light burnt on marks to interior base Lightly marked to door interior Black plastic timer attached to oven exterior                              |                     |
| 7.16   | Hob                | Zanussi hob 4 x electric burners                                                                                                                                            | Light usage scratches to top surface<br>Slightly smeary in appearance                                                                                                                                                    |                     |
| 7.17   | Dishwasher         | Indesit dishwasher Stainless steel interior 2 x white plastic coated wire drawers Grey plastic cutlery holder Serial number: 10110 7644                                     | 2 x cracks around power buttons<br>Discoloured and residue marks to<br>interior edges of door                                                                                                                            |                     |
| 7.18   | Washing<br>Machine | Smeg washing machine White plastic soap drawer White plastic door with grey rubber seal 6 x push buttons, 1 x dial and digital display  Serial number: 11980675092313200300 | Soap residue to drawer Light reside marks to interior of seal 2 x fitment holes to exterior for door brackets                                                                                                            |                     |