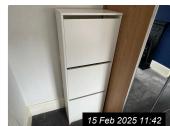

| 6. EN | 6. ENTRANCE & HALLWAY (CONT.) |                                                                                                                                                                                                                               |                                                                                                                                                                                    |                     |  |
|-------|-------------------------------|-------------------------------------------------------------------------------------------------------------------------------------------------------------------------------------------------------------------------------|------------------------------------------------------------------------------------------------------------------------------------------------------------------------------------|---------------------|--|
| Ref   | Name                          | Description                                                                                                                                                                                                                   | Condition                                                                                                                                                                          | Additional Comments |  |
| Ref   | Name                          | Description                                                                                                                                                                                                                   | Condition                                                                                                                                                                          | Additional Comments |  |
| 6.1   | Door Exterior                 | White painted wooden door<br>White painted wooden frame<br>2 x chrome locks                                                                                                                                                   | Scuffs and shaded marks to door<br>Chips to edges of door<br>Scuffs and shaded marks to frame                                                                                      |                     |  |
| 6.2   | Door Interior                 | White painted wooden door White painted wooden frame Chrome handle and lock Chrome twist lock                                                                                                                                 | Scuffs and shaded marks to door<br>Small angle chips to door<br>Heavy angle chip to leading edge of<br>door near twist lock<br>Lightly scuffed to frame<br>Shaded to edges of door |                     |  |
| 6.3   | Walls                         | White painted walls                                                                                                                                                                                                           | Good condition                                                                                                                                                                     |                     |  |
| 6.4   | Ceiling                       | White painted ceiling White painted wooden access panel                                                                                                                                                                       | Ceiling in good condition Access panel slightly shaded                                                                                                                             |                     |  |
| 6.5   | Skirting                      | White painted wooden skirting                                                                                                                                                                                                 | Good condition                                                                                                                                                                     |                     |  |
| 6.6   | Flooring                      | Grey fitted carpet Fitted coir door mat on entrance                                                                                                                                                                           | Grey carpet in good condition Door mat in good condition                                                                                                                           |                     |  |
| 6.7   | Heating                       | White metal radiator with white painted wooden radiator cover                                                                                                                                                                 | Radiator not tested or fully inspected due to cover Cover in good order                                                                                                            |                     |  |
| 6.8   | Lighting                      | 1 x circular ceiling mounted light fitting<br>Ceiling mounted light fitting with brass<br>effect decorative shade<br>Ceiling mounted black metal light fitting<br>with 6 x rope hanging lights with large<br>decorative bulbs | All in working order                                                                                                                                                               |                     |  |
| 6.9   | Window(s)                     | High level window 2 x opening windows with coloured glazed panels White painted wooden frame Chrome bolt lock and hook lock                                                                                                   | Difficult to inspect fully due to height otherwise appears in good order                                                                                                           |                     |  |
| 6.10  | Storage<br>Cupboard           | 2 x white painted sliding doors with white metal handles Wooden interior                                                                                                                                                      | In good cupboard condition                                                                                                                                                         |                     |  |
| 6.11  | Switches /<br>Sockets         | 6 x white plastic light switches 2 x white plastic double sockets                                                                                                                                                             | Light switches in working order Sockets not tested                                                                                                                                 |                     |  |
| 6.12  | Loft Hatch                    | Open loft hatch with white painted wooden frame Dark wooden fitted loft ladders                                                                                                                                               | Loft hatch and frame appear in good order Ladder appears in good used order with scratches and marks due to use                                                                    |                     |  |

Page 10 of 29 Tenant Initials: \_\_\_\_\_

| 6. ENT | 6. ENTRANCE & HALLWAY (CONT.) |                                                                                                                                                                                                    |                                                                                                                                                                                   |                     |  |
|--------|-------------------------------|----------------------------------------------------------------------------------------------------------------------------------------------------------------------------------------------------|-----------------------------------------------------------------------------------------------------------------------------------------------------------------------------------|---------------------|--|
| Ref    | Name                          | Description                                                                                                                                                                                        | Condition                                                                                                                                                                         | Additional Comments |  |
| 6.13   | Shoe Holder                   | White plastic shoe holder 2 x pull down shoe compartments                                                                                                                                          | In good order                                                                                                                                                                     |                     |  |
| 6.14   | Storage Unit                  | White wood laminate storage unit 4 x white wooden drawers with metal handles 4 x open compartments 2 x cupboards with black wooden doors with metal handles                                        | Scratches and scuff marks to bases<br>and shelves<br>Scratches, scuffs and circular stain to<br>top surface<br>Red scuff to front edge of unit                                    |                     |  |
| 6.15   | Music System                  | JVC music system with speaker unit and remote controls                                                                                                                                             | Good condition<br>Not tested                                                                                                                                                      |                     |  |
| 6.16   | Pictures                      | 4 x wall mounted black wooden framed pictures                                                                                                                                                      | Good condition                                                                                                                                                                    |                     |  |
| 6.17   | Contents                      | 2 x ceiling mounted speakers Wall mounted Drayton thermostat White plastic Virgin Media WiFi booster plug in Metal access panel bar Wall mounted beige and grey plastic unit 1 x fire extinguisher | Speakers not tested Power seen to Drayton thermostat Wifi plug in not tested Access panel metal bar appears in good order No power seen to plastic unit Fire extinguisher as seen |                     |  |