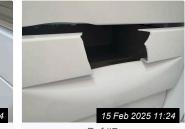

Page 15 of 29 Tenant Initials: \_\_\_\_\_

| 7. KIT | CHEN (CONT.)       |                                                                                                                                                                             |                                                                                                                                                                                                                          |                     |
|--------|--------------------|-----------------------------------------------------------------------------------------------------------------------------------------------------------------------------|--------------------------------------------------------------------------------------------------------------------------------------------------------------------------------------------------------------------------|---------------------|
| Ref    | Name               | Description                                                                                                                                                                 | Condition                                                                                                                                                                                                                | Additional Comments |
| 7.11   | Worktop            | Brown wooden worktop                                                                                                                                                        | Discoloured, stains and wear<br>throughout<br>Worn and discounted around sink<br>Discoloured cut/scratch marks<br>Burn type marks and ring marks                                                                         |                     |
| 7.12   | Wall Units         | White wood laminate walls units White wood laminate doors with chrome handles White wood laminate interior and interior shelving                                            | Light chips and marks to interior edges<br>Scuffs and marks to interiors                                                                                                                                                 |                     |
| 7.13   | Base Units         | White wood laminate base units White wood laminate doors with chrome handles White wood laminate interior with interior shelving and drawers White wood laminate kick board | Corner chip to 1 x interior drawer Scuffs and shaded marks to interior Chipped to interior edges Red scuff to 1 x door exterior Chipped and swelling to base front edge of under sink unit Light chips to interior edges |                     |
| 7.14   | Fridge Freezer     | Indesit fridge freezer 4 x door shelves 3 x glass shelves with white plastic trim 2 x salad crisper drawers 3 x white plastic freezer drawers Serial number: 012065094      | Light scuff type marks to interior<br>Stains to base of salad crisper drawers<br>Heavy chipped section to middle<br>freezer drawer<br>Chipped section to low level of top<br>freezer door                                |                     |
| 7.15   | Oven               | Unbranded oven Glass and stainless steel door with chrome handle 2 x chrome wire shelves Serial number: Not visible                                                         | Heating element to high level hanging slightly loose to right hand side Light burnt on marks to interior base Lightly marked to door interior Black plastic timer attached to oven exterior                              |                     |
| 7.16   | Hob                | Zanussi hob 4 x electric burners                                                                                                                                            | Light usage scratches to top surface<br>Slightly smeary in appearance                                                                                                                                                    |                     |
| 7.17   | Dishwasher         | Indesit dishwasher Stainless steel interior 2 x white plastic coated wire drawers Grey plastic cutlery holder Serial number: 10110 7644                                     | 2 x cracks around power buttons<br>Discoloured and residue marks to<br>interior edges of door                                                                                                                            |                     |
| 7.18   | Washing<br>Machine | Smeg washing machine White plastic soap drawer White plastic door with grey rubber seal 6 x push buttons, 1 x dial and digital display  Serial number: 11980675092313200300 | Soap residue to drawer Light reside marks to interior of seal 2 x fitment holes to exterior for door brackets                                                                                                            |                     |