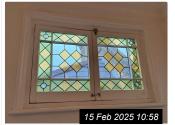

| 6. EN | 6. ENTRANCE & HALLWAY (CONT.) |                                                                                                                                                                                                                               |                                                                                                                                                                                    |                     |  |
|-------|-------------------------------|-------------------------------------------------------------------------------------------------------------------------------------------------------------------------------------------------------------------------------|------------------------------------------------------------------------------------------------------------------------------------------------------------------------------------|---------------------|--|
| Ref   | Name                          | Description                                                                                                                                                                                                                   | Condition                                                                                                                                                                          | Additional Comments |  |
| Ref   | Name                          | Description                                                                                                                                                                                                                   | Condition                                                                                                                                                                          | Additional Comments |  |
| 6.1   | Door Exterior                 | White painted wooden door<br>White painted wooden frame<br>2 x chrome locks                                                                                                                                                   | Scuffs and shaded marks to door<br>Chips to edges of door<br>Scuffs and shaded marks to frame                                                                                      |                     |  |
| 6.2   | Door Interior                 | White painted wooden door White painted wooden frame Chrome handle and lock Chrome twist lock                                                                                                                                 | Scuffs and shaded marks to door<br>Small angle chips to door<br>Heavy angle chip to leading edge of<br>door near twist lock<br>Lightly scuffed to frame<br>Shaded to edges of door |                     |  |
| 6.3   | Walls                         | White painted walls                                                                                                                                                                                                           | Good condition                                                                                                                                                                     |                     |  |
| 6.4   | Ceiling                       | White painted ceiling White painted wooden access panel                                                                                                                                                                       | Ceiling in good condition Access panel slightly shaded                                                                                                                             |                     |  |
| 6.5   | Skirting                      | White painted wooden skirting                                                                                                                                                                                                 | Good condition                                                                                                                                                                     |                     |  |
| 6.6   | Flooring                      | Grey fitted carpet Fitted coir door mat on entrance                                                                                                                                                                           | Grey carpet in good condition Door mat in good condition                                                                                                                           |                     |  |
| 6.7   | Heating                       | White metal radiator with white painted wooden radiator cover                                                                                                                                                                 | Radiator not tested or fully inspected due to cover Cover in good order                                                                                                            |                     |  |
| 6.8   | Lighting                      | 1 x circular ceiling mounted light fitting<br>Ceiling mounted light fitting with brass<br>effect decorative shade<br>Ceiling mounted black metal light fitting<br>with 6 x rope hanging lights with large<br>decorative bulbs | All in working order                                                                                                                                                               |                     |  |
| 6.9   | Window(s)                     | High level window 2 x opening windows with coloured glazed panels White painted wooden frame Chrome bolt lock and hook lock                                                                                                   | Difficult to inspect fully due to height otherwise appears in good order                                                                                                           |                     |  |
| 6.10  | Storage<br>Cupboard           | 2 x white painted sliding doors with white metal handles Wooden interior                                                                                                                                                      | In good cupboard condition                                                                                                                                                         |                     |  |
| 6.11  | Switches /<br>Sockets         | 6 x white plastic light switches 2 x white plastic double sockets                                                                                                                                                             | Light switches in working order Sockets not tested                                                                                                                                 |                     |  |
| 6.12  | Loft Hatch                    | Open loft hatch with white painted wooden frame Dark wooden fitted loft ladders                                                                                                                                               | Loft hatch and frame appear in good order Ladder appears in good used order with scratches and marks due to use                                                                    |                     |  |