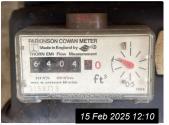

#### 3. METER READINGS (CONT.)

Ref Name Description

**Additional Comments** 

Ref # 3.1

Ref # 3.1

3.2 **Heat Meter**  Location: exterior left hand side of

building

Access: gas key - unlocked

Meter 1:

Serial number: S158719

Meter 2:

Serial number: G4 A00171160001

Meter 3:

Serial number: G4 K3081954 13 01

Meter 1 Reading: 6404

Reading