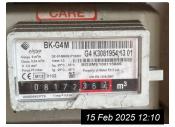

Meter 1:

Serial number: S158719

Meter 2:

Serial number: G4 A00171160001

Meter 3:

Serial number: G4 K3081954 13 01

Meter 1 Reading: 6404

Reading

Meter 2 Reading: 22867.618

Meter 3 Reading: 08172.365

Ref # 3.2

Ref # 3.2

Ref # 3.2

| 4. ALA | 4. ALARMS                                                     |                             |                    |  |  |
|--------|---------------------------------------------------------------|-----------------------------|--------------------|--|--|
| Ref    | Ref Name Location Room & Floor Test Result Additional Comment |                             |                    |  |  |
| 4.1    | Smoke Alarm                                                   | Location: hallway top level | Tested and working |  |  |