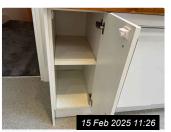

Page 24 of 29 Tenant Initials: \_\_\_\_\_

| 10. BE | DROOM 2 (CONT.) |                                                                                                                                                                                                                                                           |                                                                                                                                                                           |                     |
|--------|-----------------|-----------------------------------------------------------------------------------------------------------------------------------------------------------------------------------------------------------------------------------------------------------|---------------------------------------------------------------------------------------------------------------------------------------------------------------------------|---------------------|
| Ref    | Name            | Description                                                                                                                                                                                                                                               | Condition                                                                                                                                                                 | Additional Comments |
| 10.9   | Window(s)       | 1 x window unit 1 x opening window and 1 x fixed window White painted wooden frame White painted wooden window sill Grey roller blind with metal beaded pull cord White net/voile curtain with chrome rail and chrome curtain holder                      | Light cracks to frame joins otherwise in good order Blind in good working order, pull cord not attached to wall Curtain in good order                                     |                     |
| 10.10  | Desk            | Wall mounted white wooden desk with fitted table holders                                                                                                                                                                                                  | Good condition                                                                                                                                                            |                     |
| 10.11  | Bed / Mattress  | Grey fabric bed frame and matching headboard Under mattress storage White and grey mattress Folded escape ladder with instructions                                                                                                                        | Bed frame in good order Mattress in good order with light spot mark Escape ladder appears in good order, not tested                                                       |                     |
| 10.12  | Wardrobe        | Built in wardrobe 2 x mirrored doors White painted interior Ceiling mounted strip light Metal fitted rail Wall mounted fuse box Metal shelving unit Black and white metal stepladder White metal and blue plastic clothes airer 4 x black framed pictures | Scratches and marks to threshold No picture to 1 x frame 1 x picture with no plastic/glass front Lightly marked to interior Light in working order Contents in good order |                     |
| 10.13  | Contents        | 2 x ceiling mounted speakers 3 x white wooden wall mounted corner shelves 3 x wall mounted white metal shelves 1 x wall mounted black wooden framed picture High level storage cupboard                                                                   | Speakers not tested Contents in good used order High level cupboard not tested due to height                                                                              |                     |