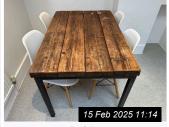

Page 16 of 29 Tenant Initials: \_\_\_\_\_

| 7. <b>KIT</b> | CHEN (CONT.)             |                                                                                                                                                                                      |                                                                                                                                                      |                     |
|---------------|--------------------------|--------------------------------------------------------------------------------------------------------------------------------------------------------------------------------------|------------------------------------------------------------------------------------------------------------------------------------------------------|---------------------|
| Ref           | Name                     | Description                                                                                                                                                                          | Condition                                                                                                                                            | Additional Comments |
| 7.19          | Extractor Hood           | Stainless steel extractor hood 2 x stainless steel filters 2 x lights 2 x grey plastic switches Serial number: 1044 00106                                                            | 1 x light not working<br>Tarnished and discoloured marks to<br>underside and filters                                                                 |                     |
| 7.20          | Microwave                | Black microwave Black plastic door 2 x dials Interior glass plate Serial number: N/A                                                                                                 | Chip to edge of interior glass plate<br>Light tarnished and burnt on marks to<br>interior                                                            |                     |
| 7.21          | Mirror                   | Wall mounted unframed mirror                                                                                                                                                         | Good condition                                                                                                                                       |                     |
| 7.22          | Picture                  | 1 x wall mounted white wooden framed picture                                                                                                                                         | Good condition                                                                                                                                       |                     |
| 7.23          | Clock                    | 1 x wall mounted clock                                                                                                                                                               | Good condition                                                                                                                                       |                     |
| 7.24          | Dining Table /<br>Chairs | Dark wood dining table with black<br>metal legs<br>4 x white plastic dining chairs with light<br>wooden legs                                                                         | Black pen type mark to top surface<br>Ring mark to surface<br>Scratches, cracks and marks<br>throughout<br>Tarnished to legs<br>Chairs in good order |                     |
| 7.25          | Contents                 | 2 x ceiling mounted speakers 1 x wall mounted white metal panel with 4 x hooks 3 x white wooden shelves 1 x fire blanket White plastic plate drainer Green plastic holder Glass vase | All contents in good used order<br>Speakers not tested                                                                                               |                     |