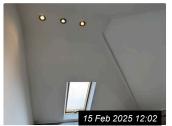

#### 12. LOFT

Ref #12

Ref #12

Ref #12

Ref #12

Ref #12

Ref #12

Ref #12

Ref #12

Ref #12

Ref #12

Ref #12

Ref #12

Ref #12

Ref #12

Ref #12

| Ref  | Name     | Description                           | Condition                                                      | Additional Comments |
|------|----------|---------------------------------------|----------------------------------------------------------------|---------------------|
| 12.1 | Door     | Grey painted loft hatch               | Good order                                                     |                     |
| 12.2 | Walls    | White painted walls with wooden beams | Few panels to low level not painted Cable protruding from hole |                     |
| 12.3 | Ceiling  | White painted ceiling                 | Good condition                                                 |                     |
| 12.4 | Skirting | White painted wooden skirting         | Good condition                                                 |                     |
| 12.5 | Flooring | Wooden floorboards                    | Good loft condition Painted grey in areas Discoloured marks    |                     |