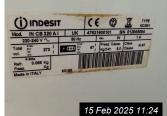

Page 15 of 29 Tenant Initials: \_\_\_\_\_

| 7. KIT | CHEN (CONT.)       |                                                                                                                                                                             |                                                                                                                                                                                                                          |                     |
|--------|--------------------|-----------------------------------------------------------------------------------------------------------------------------------------------------------------------------|--------------------------------------------------------------------------------------------------------------------------------------------------------------------------------------------------------------------------|---------------------|
| Ref    | Name               | Description                                                                                                                                                                 | Condition                                                                                                                                                                                                                | Additional Comments |
| 7.11   | Worktop            | Brown wooden worktop                                                                                                                                                        | Discoloured, stains and wear<br>throughout<br>Worn and discounted around sink<br>Discoloured cut/scratch marks<br>Burn type marks and ring marks                                                                         |                     |
| 7.12   | Wall Units         | White wood laminate walls units White wood laminate doors with chrome handles White wood laminate interior and interior shelving                                            | Light chips and marks to interior edges<br>Scuffs and marks to interiors                                                                                                                                                 |                     |
| 7.13   | Base Units         | White wood laminate base units White wood laminate doors with chrome handles White wood laminate interior with interior shelving and drawers White wood laminate kick board | Corner chip to 1 x interior drawer Scuffs and shaded marks to interior Chipped to interior edges Red scuff to 1 x door exterior Chipped and swelling to base front edge of under sink unit Light chips to interior edges |                     |
| 7.14   | Fridge Freezer     | Indesit fridge freezer 4 x door shelves 3 x glass shelves with white plastic trim 2 x salad crisper drawers 3 x white plastic freezer drawers Serial number: 012065094      | Light scuff type marks to interior<br>Stains to base of salad crisper drawers<br>Heavy chipped section to middle<br>freezer drawer<br>Chipped section to low level of top<br>freezer door                                |                     |
| 7.15   | Oven               | Unbranded oven Glass and stainless steel door with chrome handle 2 x chrome wire shelves Serial number: Not visible                                                         | Heating element to high level hanging slightly loose to right hand side Light burnt on marks to interior base Lightly marked to door interior Black plastic timer attached to oven exterior                              |                     |
| 7.16   | Hob                | Zanussi hob 4 x electric burners                                                                                                                                            | Light usage scratches to top surface<br>Slightly smeary in appearance                                                                                                                                                    |                     |
| 7.17   | Dishwasher         | Indesit dishwasher Stainless steel interior 2 x white plastic coated wire drawers Grey plastic cutlery holder Serial number: 10110 7644                                     | 2 x cracks around power buttons<br>Discoloured and residue marks to<br>interior edges of door                                                                                                                            |                     |
| 7.18   | Washing<br>Machine | Smeg washing machine White plastic soap drawer White plastic door with grey rubber seal 6 x push buttons, 1 x dial and digital display  Serial number: 11980675092313200300 | Soap residue to drawer Light reside marks to interior of seal 2 x fitment holes to exterior for door brackets                                                                                                            |                     |