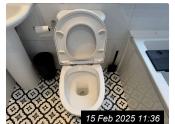

#### 11. BATHROOM

Ref #11

Ref #11

Ref #11

Page 25 of 29 Tenant Initials: \_\_\_\_\_

#### 11. BATHROOM (CONT.)

Ref Name

Description

Condition

**Additional Comments** 

Ref #11

Ref #11

Ref #11

Ref #11

Ref #11

Ref #11

Ref #11

Ref #11

Ref #11

Ref #11

Ref #11

Ref #11

Ref #11

Ref #11

Ref #11

Ref #11

Ref #11

Page 26 of 29 Tenant Initials: \_\_\_\_\_

| Ref   | Name      | Description                                                                                                                                                                                                                                        | Condition                                                                                                                       | Additional Comments |
|-------|-----------|----------------------------------------------------------------------------------------------------------------------------------------------------------------------------------------------------------------------------------------------------|---------------------------------------------------------------------------------------------------------------------------------|---------------------|
| Ref   | Name      | Description                                                                                                                                                                                                                                        | Condition                                                                                                                       | Additional Comments |
| 11.1  | Door      | White painted wooden door<br>Chrome handles and twist lock<br>White painted wooden frame<br>Chrome hook                                                                                                                                            | Lock not working Door and frame in good order                                                                                   |                     |
| 11.2  | Walls     | White tiled walls with black tiled strip to mid level                                                                                                                                                                                              | Light discolouration to grouting Mould marks to grouting around toilet                                                          |                     |
| 11.3  | Ceiling   | White painted ceiling                                                                                                                                                                                                                              | Good condition                                                                                                                  |                     |
| 11.4  | Flooring  | Black and white vinyl tile effect flooring                                                                                                                                                                                                         | Slightly cracked on ridge and slightly lifting to edge of tile                                                                  |                     |
| 11.5  | Heating   | Chrome towel rail radiator                                                                                                                                                                                                                         | Not tested                                                                                                                      |                     |
| 11.6  | Lighting  | 5 x ceiling mounted spotlights                                                                                                                                                                                                                     | 3 x not working                                                                                                                 |                     |
| 11.7  | Window(s) | 1 x window unit 1 x opening window and 1 x fixed window White painted wooden frame White painted wooden window sill                                                                                                                                | Light cracks to frame                                                                                                           |                     |
| 11.8  | Toilet    | White enamel toilet<br>Chrome effect flush buttons<br>White plastic seat and lid                                                                                                                                                                   | Good condition                                                                                                                  |                     |
| 11.9  | Sink      | White enamel sink Chrome mixer tap and twist plug                                                                                                                                                                                                  | Good condition                                                                                                                  |                     |
| 11.10 | Bath      | White plastic bath Clear glass shower screen Chrome effect mixer tap Chrome ceiling mounted shower head Black wooden bath shelf White wood laminate bath panel Black and green glass cleaner                                                       | Small chips to base of bath Slight swelling to top edge of bath panel Light discolour to sealant                                |                     |
| 11.11 | Contents  | Wall mounted bathroom cabinet with mirrored door and interior shelves Wall mounted chrome toilet roll holder Black plastic toilet brush and holder Black plastic bin 2 x ceiling mounted speakers White wood laminate drawer unit with 2 x drawers | Silvering to edges of mirrored door to bathroom cabinet Speakers not tested Pink stain to top edge of top drawer of drawer unit |                     |