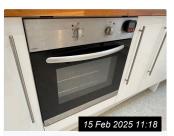

Page 15 of 29 Tenant Initials: \_\_\_\_\_

| 7. KIT | CHEN (CONT.)       |                                                                                                                                                                             |                                                                                                                                                                                                                          |                     |
|--------|--------------------|-----------------------------------------------------------------------------------------------------------------------------------------------------------------------------|--------------------------------------------------------------------------------------------------------------------------------------------------------------------------------------------------------------------------|---------------------|
| Ref    | Name               | Description                                                                                                                                                                 | Condition                                                                                                                                                                                                                | Additional Comments |
| 7.11   | Worktop            | Brown wooden worktop                                                                                                                                                        | Discoloured, stains and wear<br>throughout<br>Worn and discounted around sink<br>Discoloured cut/scratch marks<br>Burn type marks and ring marks                                                                         |                     |
| 7.12   | Wall Units         | White wood laminate walls units White wood laminate doors with chrome handles White wood laminate interior and interior shelving                                            | Light chips and marks to interior edges<br>Scuffs and marks to interiors                                                                                                                                                 |                     |
| 7.13   | Base Units         | White wood laminate base units White wood laminate doors with chrome handles White wood laminate interior with interior shelving and drawers White wood laminate kick board | Corner chip to 1 x interior drawer Scuffs and shaded marks to interior Chipped to interior edges Red scuff to 1 x door exterior Chipped and swelling to base front edge of under sink unit Light chips to interior edges |                     |
| 7.14   | Fridge Freezer     | Indesit fridge freezer 4 x door shelves 3 x glass shelves with white plastic trim 2 x salad crisper drawers 3 x white plastic freezer drawers Serial number: 012065094      | Light scuff type marks to interior<br>Stains to base of salad crisper drawers<br>Heavy chipped section to middle<br>freezer drawer<br>Chipped section to low level of top<br>freezer door                                |                     |
| 7.15   | Oven               | Unbranded oven Glass and stainless steel door with chrome handle 2 x chrome wire shelves Serial number: Not visible                                                         | Heating element to high level hanging slightly loose to right hand side Light burnt on marks to interior base Lightly marked to door interior Black plastic timer attached to oven exterior                              |                     |
| 7.16   | Hob                | Zanussi hob 4 x electric burners                                                                                                                                            | Light usage scratches to top surface<br>Slightly smeary in appearance                                                                                                                                                    |                     |
| 7.17   | Dishwasher         | Indesit dishwasher Stainless steel interior 2 x white plastic coated wire drawers Grey plastic cutlery holder Serial number: 10110 7644                                     | 2 x cracks around power buttons<br>Discoloured and residue marks to<br>interior edges of door                                                                                                                            |                     |
| 7.18   | Washing<br>Machine | Smeg washing machine White plastic soap drawer White plastic door with grey rubber seal 6 x push buttons, 1 x dial and digital display  Serial number: 11980675092313200300 | Soap residue to drawer Light reside marks to interior of seal 2 x fitment holes to exterior for door brackets                                                                                                            |                     |