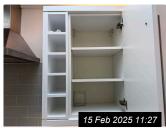

### 7. KITCHEN (CONT.)

Ref Name Description Condition Additional Comments

Ref#7

Ref#7

| Ref  | Name                  | Description                                                                                                                                                                                                                                               | Condition                                                                                                                                                                                               | Additional Comments |
|------|-----------------------|-----------------------------------------------------------------------------------------------------------------------------------------------------------------------------------------------------------------------------------------------------------|---------------------------------------------------------------------------------------------------------------------------------------------------------------------------------------------------------|---------------------|
| 7.1  | Door / Frame          | No door attached<br>White painted wooden door frame                                                                                                                                                                                                       | Light shaded marks to frame                                                                                                                                                                             |                     |
| 7.2  | Walls                 | White painted walls Grey tiled splash back                                                                                                                                                                                                                | Few scuffs and angle chip to painted walls Tiled walls in good order Settlement cracks in places                                                                                                        |                     |
| 7.3  | Ceiling               | White painted ceiling                                                                                                                                                                                                                                     | Settlement cracks in places                                                                                                                                                                             |                     |
| 7.4  | Skirting              | White painted wooden skirting                                                                                                                                                                                                                             | Good order                                                                                                                                                                                              |                     |
| 7.5  | Flooring              | Light grey vinyl flooring                                                                                                                                                                                                                                 | Good condition                                                                                                                                                                                          |                     |
| 7.6  | Heating               | White metal radiator                                                                                                                                                                                                                                      | Not tested                                                                                                                                                                                              |                     |
| 7.7  | Lighting              | 4 x under unit lights Above unit and fridge/freezer unit lights 8 x ceiling mounted spotlights                                                                                                                                                            | 3 x under unit lights not working<br>4 x ceiling mounted lights not working                                                                                                                             |                     |
| 7.8  | Switches /<br>Sockets | 1 x stainless steel light switch 2 x white plastic light switch panels under units 6 x white plastic double sockets                                                                                                                                       | Light switches in working order<br>Sockets not tested                                                                                                                                                   |                     |
| 7.9  | Window(s) /<br>Blinds | 1 x window unit 1 x opening window 1 x fixed window White painted wooden frame White painted wooden window sill Grey roller blind with metal beaded pull cord and clear plastic cord holder  2 x sky light windows Light wooden frames Grey metal handles | Light cracks to corners of frame Windows in good order Blind in good working order Blind beaded cord not attached to wall Sky light windows appear in good order, unable to inspect fully due to height |                     |
| 7.10 | Sink                  | Stainless steel sink Chrome mixer tap Strainer plug                                                                                                                                                                                                       | Tarnished marks to sink interior                                                                                                                                                                        |                     |

Page 15 of 29 Tenant Initials: \_\_\_\_\_

| 7. KIT | CHEN (CONT.)       |                                                                                                                                                                             |                                                                                                                                                                                                                          |                     |
|--------|--------------------|-----------------------------------------------------------------------------------------------------------------------------------------------------------------------------|--------------------------------------------------------------------------------------------------------------------------------------------------------------------------------------------------------------------------|---------------------|
| Ref    | Name               | Description                                                                                                                                                                 | Condition                                                                                                                                                                                                                | Additional Comments |
| 7.11   | Worktop            | Brown wooden worktop                                                                                                                                                        | Discoloured, stains and wear<br>throughout<br>Worn and discounted around sink<br>Discoloured cut/scratch marks<br>Burn type marks and ring marks                                                                         |                     |
| 7.12   | Wall Units         | White wood laminate walls units White wood laminate doors with chrome handles White wood laminate interior and interior shelving                                            | Light chips and marks to interior edges<br>Scuffs and marks to interiors                                                                                                                                                 |                     |
| 7.13   | Base Units         | White wood laminate base units White wood laminate doors with chrome handles White wood laminate interior with interior shelving and drawers White wood laminate kick board | Corner chip to 1 x interior drawer Scuffs and shaded marks to interior Chipped to interior edges Red scuff to 1 x door exterior Chipped and swelling to base front edge of under sink unit Light chips to interior edges |                     |
| 7.14   | Fridge Freezer     | Indesit fridge freezer 4 x door shelves 3 x glass shelves with white plastic trim 2 x salad crisper drawers 3 x white plastic freezer drawers Serial number: 012065094      | Light scuff type marks to interior<br>Stains to base of salad crisper drawers<br>Heavy chipped section to middle<br>freezer drawer<br>Chipped section to low level of top<br>freezer door                                |                     |
| 7.15   | Oven               | Unbranded oven Glass and stainless steel door with chrome handle 2 x chrome wire shelves Serial number: Not visible                                                         | Heating element to high level hanging slightly loose to right hand side Light burnt on marks to interior base Lightly marked to door interior Black plastic timer attached to oven exterior                              |                     |
| 7.16   | Hob                | Zanussi hob 4 x electric burners                                                                                                                                            | Light usage scratches to top surface<br>Slightly smeary in appearance                                                                                                                                                    |                     |
| 7.17   | Dishwasher         | Indesit dishwasher Stainless steel interior 2 x white plastic coated wire drawers Grey plastic cutlery holder Serial number: 10110 7644                                     | 2 x cracks around power buttons<br>Discoloured and residue marks to<br>interior edges of door                                                                                                                            |                     |
| 7.18   | Washing<br>Machine | Smeg washing machine White plastic soap drawer White plastic door with grey rubber seal 6 x push buttons, 1 x dial and digital display  Serial number: 11980675092313200300 | Soap residue to drawer Light reside marks to interior of seal 2 x fitment holes to exterior for door brackets                                                                                                            |                     |