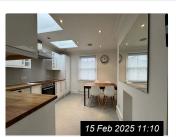

### 7. KITCHEN (CONT.)

Ref Name Description Condition Additional Comments

Ref#7

Ref#7

| Ref  | Name                  | Description                                                                                                                                                                                                                                               | Condition                                                                                                                                                                                               | Additional Comments |
|------|-----------------------|-----------------------------------------------------------------------------------------------------------------------------------------------------------------------------------------------------------------------------------------------------------|---------------------------------------------------------------------------------------------------------------------------------------------------------------------------------------------------------|---------------------|
| 7.1  | Door / Frame          | No door attached<br>White painted wooden door frame                                                                                                                                                                                                       | Light shaded marks to frame                                                                                                                                                                             |                     |
| 7.2  | Walls                 | White painted walls Grey tiled splash back                                                                                                                                                                                                                | Few scuffs and angle chip to painted walls Tiled walls in good order Settlement cracks in places                                                                                                        |                     |
| 7.3  | Ceiling               | White painted ceiling                                                                                                                                                                                                                                     | Settlement cracks in places                                                                                                                                                                             |                     |
| 7.4  | Skirting              | White painted wooden skirting                                                                                                                                                                                                                             | Good order                                                                                                                                                                                              |                     |
| 7.5  | Flooring              | Light grey vinyl flooring                                                                                                                                                                                                                                 | Good condition                                                                                                                                                                                          |                     |
| 7.6  | Heating               | White metal radiator                                                                                                                                                                                                                                      | Not tested                                                                                                                                                                                              |                     |
| 7.7  | Lighting              | 4 x under unit lights Above unit and fridge/freezer unit lights 8 x ceiling mounted spotlights                                                                                                                                                            | 3 x under unit lights not working<br>4 x ceiling mounted lights not working                                                                                                                             |                     |
| 7.8  | Switches /<br>Sockets | 1 x stainless steel light switch 2 x white plastic light switch panels under units 6 x white plastic double sockets                                                                                                                                       | Light switches in working order<br>Sockets not tested                                                                                                                                                   |                     |
| 7.9  | Window(s) /<br>Blinds | 1 x window unit 1 x opening window 1 x fixed window White painted wooden frame White painted wooden window sill Grey roller blind with metal beaded pull cord and clear plastic cord holder  2 x sky light windows Light wooden frames Grey metal handles | Light cracks to corners of frame Windows in good order Blind in good working order Blind beaded cord not attached to wall Sky light windows appear in good order, unable to inspect fully due to height |                     |
| 7.10 | Sink                  | Stainless steel sink Chrome mixer tap Strainer plug                                                                                                                                                                                                       | Tarnished marks to sink interior                                                                                                                                                                        |                     |

Page 15 of 29 Tenant Initials: \_\_\_\_\_

| 7. KIT | CHEN (CONT.)       |                                                                                                                                                                             |                                                                                                                                                                                                                          |                     |
|--------|--------------------|-----------------------------------------------------------------------------------------------------------------------------------------------------------------------------|--------------------------------------------------------------------------------------------------------------------------------------------------------------------------------------------------------------------------|---------------------|
| Ref    | Name               | Description                                                                                                                                                                 | Condition                                                                                                                                                                                                                | Additional Comments |
| 7.11   | Worktop            | Brown wooden worktop                                                                                                                                                        | Discoloured, stains and wear<br>throughout<br>Worn and discounted around sink<br>Discoloured cut/scratch marks<br>Burn type marks and ring marks                                                                         |                     |
| 7.12   | Wall Units         | White wood laminate walls units White wood laminate doors with chrome handles White wood laminate interior and interior shelving                                            | Light chips and marks to interior edges<br>Scuffs and marks to interiors                                                                                                                                                 |                     |
| 7.13   | Base Units         | White wood laminate base units White wood laminate doors with chrome handles White wood laminate interior with interior shelving and drawers White wood laminate kick board | Corner chip to 1 x interior drawer Scuffs and shaded marks to interior Chipped to interior edges Red scuff to 1 x door exterior Chipped and swelling to base front edge of under sink unit Light chips to interior edges |                     |
| 7.14   | Fridge Freezer     | Indesit fridge freezer 4 x door shelves 3 x glass shelves with white plastic trim 2 x salad crisper drawers 3 x white plastic freezer drawers Serial number: 012065094      | Light scuff type marks to interior<br>Stains to base of salad crisper drawers<br>Heavy chipped section to middle<br>freezer drawer<br>Chipped section to low level of top<br>freezer door                                |                     |
| 7.15   | Oven               | Unbranded oven Glass and stainless steel door with chrome handle 2 x chrome wire shelves Serial number: Not visible                                                         | Heating element to high level hanging slightly loose to right hand side Light burnt on marks to interior base Lightly marked to door interior Black plastic timer attached to oven exterior                              |                     |
| 7.16   | Hob                | Zanussi hob 4 x electric burners                                                                                                                                            | Light usage scratches to top surface<br>Slightly smeary in appearance                                                                                                                                                    |                     |
| 7.17   | Dishwasher         | Indesit dishwasher Stainless steel interior 2 x white plastic coated wire drawers Grey plastic cutlery holder Serial number: 10110 7644                                     | 2 x cracks around power buttons<br>Discoloured and residue marks to<br>interior edges of door                                                                                                                            |                     |
| 7.18   | Washing<br>Machine | Smeg washing machine White plastic soap drawer White plastic door with grey rubber seal 6 x push buttons, 1 x dial and digital display  Serial number: 11980675092313200300 | Soap residue to drawer Light reside marks to interior of seal 2 x fitment holes to exterior for door brackets                                                                                                            |                     |

Page 16 of 29 Tenant Initials: \_\_\_\_\_

| 7. <b>KIT</b> | CHEN (CONT.)             |                                                                                                                                                                                      |                                                                                                                                                      |                     |
|---------------|--------------------------|--------------------------------------------------------------------------------------------------------------------------------------------------------------------------------------|------------------------------------------------------------------------------------------------------------------------------------------------------|---------------------|
| Ref           | Name                     | Description                                                                                                                                                                          | Condition                                                                                                                                            | Additional Comments |
| 7.19          | Extractor Hood           | Stainless steel extractor hood 2 x stainless steel filters 2 x lights 2 x grey plastic switches Serial number: 1044 00106                                                            | 1 x light not working<br>Tarnished and discoloured marks to<br>underside and filters                                                                 |                     |
| 7.20          | Microwave                | Black microwave Black plastic door 2 x dials Interior glass plate Serial number: N/A                                                                                                 | Chip to edge of interior glass plate<br>Light tarnished and burnt on marks to<br>interior                                                            |                     |
| 7.21          | Mirror                   | Wall mounted unframed mirror                                                                                                                                                         | Good condition                                                                                                                                       |                     |
| 7.22          | Picture                  | 1 x wall mounted white wooden framed picture                                                                                                                                         | Good condition                                                                                                                                       |                     |
| 7.23          | Clock                    | 1 x wall mounted clock                                                                                                                                                               | Good condition                                                                                                                                       |                     |
| 7.24          | Dining Table /<br>Chairs | Dark wood dining table with black<br>metal legs<br>4 x white plastic dining chairs with light<br>wooden legs                                                                         | Black pen type mark to top surface<br>Ring mark to surface<br>Scratches, cracks and marks<br>throughout<br>Tarnished to legs<br>Chairs in good order |                     |
| 7.25          | Contents                 | 2 x ceiling mounted speakers 1 x wall mounted white metal panel with 4 x hooks 3 x white wooden shelves 1 x fire blanket White plastic plate drainer Green plastic holder Glass vase | All contents in good used order<br>Speakers not tested                                                                                               |                     |