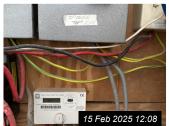

| 3. METER READINGS |                |                                                                                |         |                     |
|-------------------|----------------|--------------------------------------------------------------------------------|---------|---------------------|
| Ref               | Name           | Description                                                                    | Reading | Additional Comments |
| 3.1               | Electric Meter | Location: communal hallway cupboard<br>Access: N/A<br>Serial number: DO2A45460 | 48717   |                     |