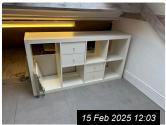

#### 10. BEDROOM 2

Ref #10

Ref #10

Ref #10

Ref #10

Ref #10

Ref #10

Ref #10

Ref #10

Ref #10

Ref #10

Ref #10

Ref #10

Page 23 of 29 Tenant Initials: \_\_\_\_\_

#### 10. BEDROOM 2 (CONT.)

Ref Name Description Condition Additional Comments

Ref #10

Ref #10

Ref #10

Ref #10

Ref #10

Ref #10

Ref #10

Ref #10

Ref #10

Ref #10

Ref #10

| Ref  | Name                  | Description                                                                                   | Condition                                                                       | Additional Comments |
|------|-----------------------|-----------------------------------------------------------------------------------------------|---------------------------------------------------------------------------------|---------------------|
| 10.1 | Door                  | White painted wooden door<br>White painted wooden frame<br>Chrome handles<br>Hook to interior | Patchy paint/yellowing type marks to door interior Small chip to door and frame |                     |
| 10.2 | Walls                 | White painted walls                                                                           | Good condition                                                                  |                     |
| 10.3 | Ceiling               | White painted ceiling                                                                         | Good condition                                                                  |                     |
| 10.4 | Skirting              | White painted wooden skirting                                                                 | Good condition                                                                  |                     |
| 10.5 | Flooring              | Grey fitted carpet                                                                            | Good condition                                                                  |                     |
| 10.6 | Heating               | 1 x white metal radiator                                                                      | Radiator not tested                                                             |                     |
| 10.7 | Lighting              | 1 x ceiling mounted light fitting<br>White shade                                              | In good working order                                                           |                     |
| 10.8 | Switches /<br>Sockets | 1 x white plastic double socket                                                               | Socket not tested                                                               |                     |

Page 24 of 29 Tenant Initials: \_\_\_\_\_

| 10. BE | DROOM 2 (CONT.) |                                                                                                                                                                                                                                                           |                                                                                                                                                                           |                     |
|--------|-----------------|-----------------------------------------------------------------------------------------------------------------------------------------------------------------------------------------------------------------------------------------------------------|---------------------------------------------------------------------------------------------------------------------------------------------------------------------------|---------------------|
| Ref    | Name            | Description                                                                                                                                                                                                                                               | Condition                                                                                                                                                                 | Additional Comments |
| 10.9   | Window(s)       | 1 x window unit 1 x opening window and 1 x fixed window White painted wooden frame White painted wooden window sill Grey roller blind with metal beaded pull cord White net/voile curtain with chrome rail and chrome curtain holder                      | Light cracks to frame joins otherwise in good order Blind in good working order, pull cord not attached to wall Curtain in good order                                     |                     |
| 10.10  | Desk            | Wall mounted white wooden desk with fitted table holders                                                                                                                                                                                                  | Good condition                                                                                                                                                            |                     |
| 10.11  | Bed / Mattress  | Grey fabric bed frame and matching headboard Under mattress storage White and grey mattress Folded escape ladder with instructions                                                                                                                        | Bed frame in good order Mattress in good order with light spot mark Escape ladder appears in good order, not tested                                                       |                     |
| 10.12  | Wardrobe        | Built in wardrobe 2 x mirrored doors White painted interior Ceiling mounted strip light Metal fitted rail Wall mounted fuse box Metal shelving unit Black and white metal stepladder White metal and blue plastic clothes airer 4 x black framed pictures | Scratches and marks to threshold No picture to 1 x frame 1 x picture with no plastic/glass front Lightly marked to interior Light in working order Contents in good order |                     |
| 10.13  | Contents        | 2 x ceiling mounted speakers 3 x white wooden wall mounted corner shelves 3 x wall mounted white metal shelves 1 x wall mounted black wooden framed picture High level storage cupboard                                                                   | Speakers not tested Contents in good used order High level cupboard not tested due to height                                                                              |                     |